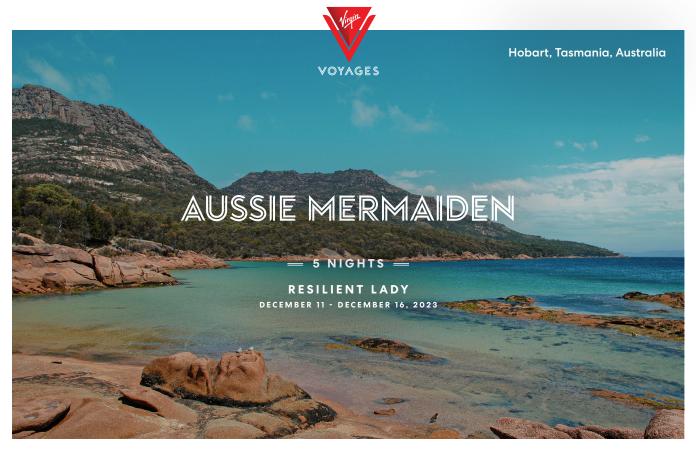

Sail from Australia for a limited-time getaway to Tasmania as Resilient Lady makes her debut out of Melbourne. Arriving in Hobart, you'll have time to explore the island's whimsical capital during an overnight stay, and check out the wild northwestern shores with a visit to Burnie.