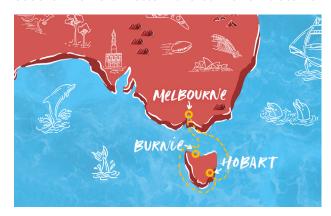

Sail from Australia for a limited-time getaway to Tasmania as Resilient Lady makes her debut out of Melbourne. Arriving in Hobart, you'll have time to explore the island's whimsical capital during an overnight stay, and check out the wild northwestern shores with a visit to Burnie.

| M  |                | <b>7</b> PM | Melbourne, Australia          |
|----|----------------|-------------|-------------------------------|
| Tu | ~~~~           |             | At Sea                        |
| W  | <b>8</b> AM    |             | Hobart, Tasmania, Australia 😞 |
| Th |                | <b>2</b> PM | Hobart, Tasmania, Australia   |
| F  | <b>9</b> AM    | <b>5</b> PM | Burnie, Tasmania, Australia   |
| Sa | <b>6:30</b> AM |             | Melbourne, Australia          |
|    |                |             | Check out at 11AM             |
|    |                |             |                               |