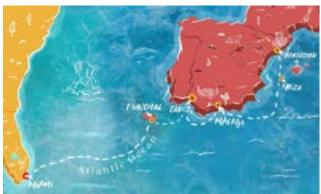

Set sail on a one-way, transatlantic sailing to welcome Valiant Lady to her winter home in the Caribbean.

| Su | <b>6</b> PM             | Barcelona                |
|----|-------------------------|--------------------------|
| M  | <b>8</b> AM <b>7</b> PM | lbiza                    |
| Tu | <b>4:30</b> PM          | Málaga                   |
| W  | <b>10</b> PM            | Málaga                   |
| Th | <b>8</b> AM <b>8</b> PM | Cádiz                    |
| F  |                         | Sailing                  |
| Sa |                         | Sailing                  |
| Su | <b>8</b> AM <b>8</b> PM | Funchal                  |
| M  | ~~~~~                   | Sailing                  |
| Tu | ~~~~~                   | Sailing                  |
| W  | ~~~~~                   | Sailing                  |
| Th |                         | Sailing                  |
| F  |                         | Sailing                  |
| Sa |                         | Sailing                  |
| Su |                         | Sailing                  |
| М  | <b>6:30</b> AM          | Miami. check out at 11AM |