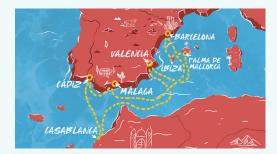

10-NIGHTS **SCARLET LADY** JUNE 12-22, 2025

This 10-night Spanish sojourn starts in Barcelona and spends a day at sea headed to magical Malaga, followed by Seville and the sophisticated streets of Casablanca. Then spend another day sailing to a city that perfectly encapsulates the Mediterranean vibes – Valencia. From there you'll hit Palma de Mallorca and spend two days under the sun & stars in Ibiza before heading back to Barcelona.

| Day 1                                                | Barcelona, Spain           |
|------------------------------------------------------|----------------------------|
| Day 2                                                | Sailing Day                |
| Day 3                                                | Malaga, Spain 🄇            |
| Day 4                                                | Cadiz, Spain 🄇             |
| Day 5                                                | Casablanca, Morocco 🄇      |
| Day 6                                                | Sailing Day                |
| Day 7                                                | Valencia, Spain 🄇          |
| Day 8                                                | Palma de Mallorca, Spain 🄇 |
| Day 9 - 10                                           | Ibiza Spain 😞              |
| Day 11                                               | Barcelona, Spain           |
| Itinerary details, including arrival/departure times |                            |
| and days of port calls, are subject to change.       |                            |