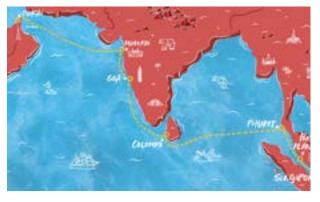

Sail one-way to Singapore, with overnights in Mumbai and Kuala Lumpur and plenty of time to catch up on Goa's susegad lifestyle, gaze at Colombo's mesmerizing architecture, and dip into Phuket's jade-hued waters.

Over \$600 in value is always included.

| Μ  |                | <b>7</b> PM     | Dubai, United Arab Emirates   |
|----|----------------|-----------------|-------------------------------|
| Tu | ~~~~~~         |                 | Sailing                       |
| W  | ~~~~~          |                 | Sailing                       |
| Th | <b>I</b> PM    |                 | Mumbai, India 🧓               |
| F  |                | <b>5</b> PM     | Mumbai, India                 |
| Sa | <b>9</b> AM    | <b>6</b> PM     | Mormugao (Goa), India         |
| Su |                |                 | Sailing                       |
| М  | <b>9</b> AM    | <b>5</b> PM     | Colombo, Sri Lanka            |
| Tu | ~~~~~          |                 | Sailing                       |
| W  | ~~~~~          | ~~~~            | Sailing                       |
| Th | <b>9</b> AM    | <b>5</b> PM     | Phuket, Thailand              |
| F  | <b>3</b> PM    |                 | Port Klang (Kuala Lumpur),    |
|    |                |                 | Malaysia 🧓                    |
| Sa |                | <b>11:59</b> PM | Port Klang (Kuala Lumpur),    |
|    |                |                 | Malaysia 🄇                    |
| Su |                |                 | Sailing                       |
| Μ  | <b>6:30</b> AM |                 | Singapore • Check out at 11AM |
|    |                |                 |                               |