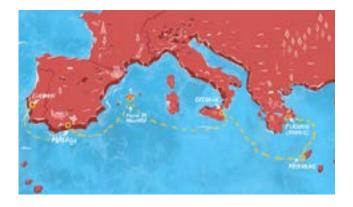

Explore the Med's most loved seaside cities and scenic islands before arriving in Piraeus (Athens).

| W |                | <b>7</b> РМ | Lisbon, Portugal                          |
|---|----------------|-------------|-------------------------------------------|
| Т |                |             | Sailing Day                               |
| F | <b>9</b> AM    |             | Málaga, Spain 🥽                           |
| S |                | <b>5</b> рм | Málaga, Spain                             |
| S |                |             | Sailing Day                               |
| М | <b>8</b> AM    | <b>8</b> РМ | Palma de Mallorca, Spain                  |
| Т |                |             | Sailing Day                               |
| w | <b>9</b> AM    | <b>7</b> РМ | Catania, Sicily, Italy                    |
| Т |                |             | Sailing Day                               |
| F | <b>9</b> AM    |             | Mykonos, Greece                           |
| S |                | <b>2</b> РМ | Mykonos, Greece                           |
| s | <b>6</b> :30AM |             | Piraeus (Athens), Greece, check out @11AM |