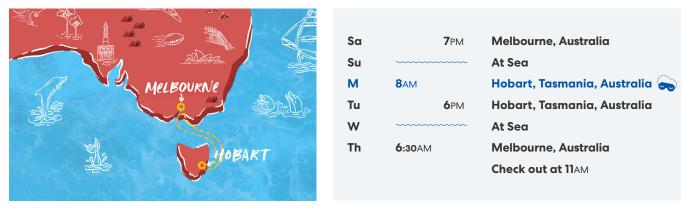

Setting sail from the gentle beachy vibes of Port Prince gives way to a stunning emerald bay which quickly transforms into sapphire waves — sweeping the Bass Strait en route to Tasmania. Upon arrival in the island's southern capital, you'll have two full days (and one overnight) to dive into the whimsical wonders that make Hobart glow from every angle — and at every hour.