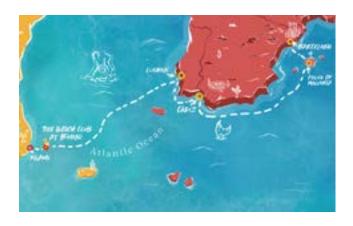

Head east on a one-way crossing as Valiant Lady sails back to the Mediterranean for the summer.

| S   |                | <b>7</b> РМ  | Miami, Florida, USA               |
|-----|----------------|--------------|-----------------------------------|
| S   | 8ам            | <b>12</b> AM | The Beach Club at Bimini, Bahamas |
| М   |                |              | Sailing Day                       |
| Т   |                |              | Sailing Day                       |
| W   |                |              | Sailing Day                       |
| T   |                |              | Sailing Day                       |
| F   |                |              | Sailing Day                       |
| S   |                |              | Sailing Day                       |
| S   |                |              | Sailing Day                       |
| М   |                |              | Sailing Day                       |
| T 8 | 8ам            | <b>12</b> AM | Lisbon, Portugal                  |
| W   |                |              | Sailing Day                       |
| T 4 | <b>9</b> AM    | 10рм         | Cadiz, Spain                      |
| F   |                |              | Sailing Day                       |
| S   | 8ам            | <b>7</b> PM  | Palma de Mallorca, Spain          |
| S   | <b>6</b> :30AM |              | Barcelona, Spain check out @11AM  |
|     |                |              |                                   |