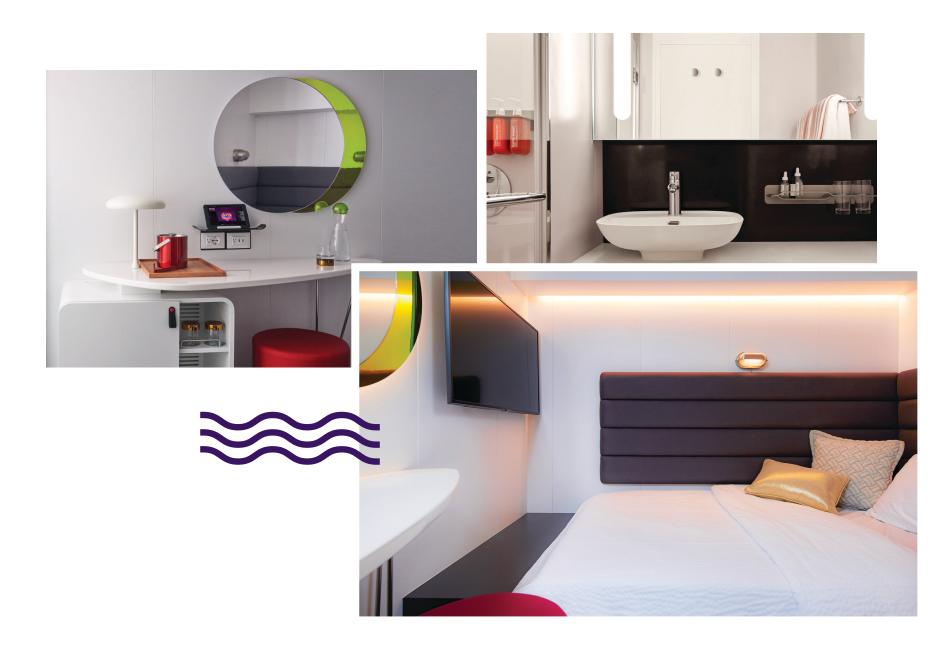

lothes |
| Mini bar                                  |
| Plugs/USBs in all the right places        |





Views on views minus

INTERIOR: 130.2 square feet / 12.10 square meters
LOCATION: Decks 9, 12
POSITION: FWD

HEROES: Big window Super large single bed Roomy Rainshower

Mood lighting

### SOLO SEA VIEW (V1)

Views on views minus the messy hair. Sailors will enjoy all the amenities of cabin life while watching the waves from a personal hideaway. It's the closest Sailors can get to the ocean without getting wet (save that for the pool party). Sleeps one.

### TOTAL COUNT / ACCESSIBLE: 6/0



Glam area

Clever cabin technology

In-room entertainment (43" 4K TV)

Hairdryer

Shampoo, conditioner, bodywash

In-room safe (fits 17" laptop)

Flexible wardrobe for luggage and clothes

Mini bar



### **SOLO INSIDER (I1)**

This cocoon-like cabin is perfect for fans of late nights and sleeping in until after lunch. It's super cozy and ideal for solo travelers. Standard cabin amenities, check. No window, no problem. Sleeps one.

| INTERIOR: 105 squar |
|---------------------|
| LOCATION: Decks 5,  |
| POSITION: MID       |
| TOTAL COUNT / AC    |

| HEROES: |
|---------|
|---------|

Super large single bed

Roomy Rainshower

Mood lighting



re feet / 9.75 square meters

8, 11, 12, 13, 14

CESSIBLE: 40/0

| 1 |
|---|
|   |
|   |

**BRILLIANT BASICS:** 

Glam area

Clever cabin technology

In-room entertainment (43" 4K TV)

Hairdryer

Shampoo, conditioner, bodywash

In-room safe (fits 17" laptop)

Flexible wardrobe for luggage and clothes

Mini bar



### THE INSIDER (IN)

Nightlife