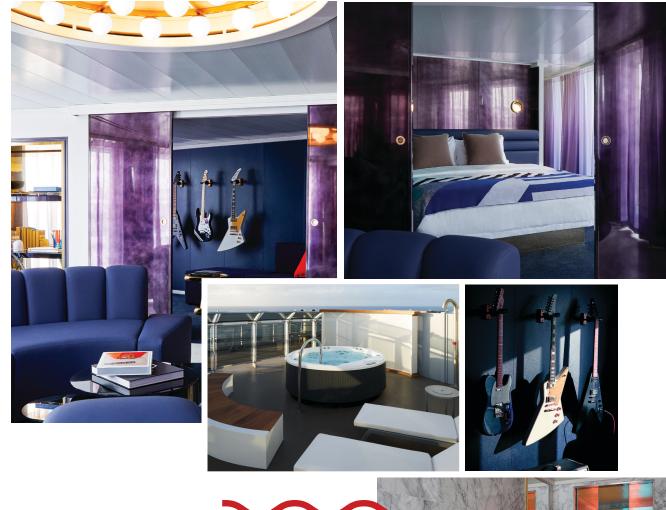

### MASSIVE SUITE (SM)

Positioned at the front of the ship with unparalleled views, this is the most lavish suite on board. Complete with a private music room that doubles as a second bedroom, the Massive Suite is adorned with brass and leather nautical finishings – every design element serving to celebrate the romance of the open ocean. Step outside onto the terrace to find sun loungers, a standing hot tub and an open air Peek-a-View shower so you can rinse off under the moonlight. Inside, the expansive top-to-bottom marble clad bathroom features an indoor Peek-a-Boo shower with an iridescent, dichroic glass window onto the European king bed. Gaze at the waves while sipping some bubbles at the Champagne bucket-style table on the terrace, lounging on the full length hammock, sitting in the conversation pit bar area or stretching out in the suite's private lookout point. Sleeps up to four.

Vinyl record player

Plush robes

|             | UNIQUE CALL-OUTS:                         |
|-------------|-------------------------------------------|
|             | Separate glam room with standalone tub    |
|             | Circular sofa for hosting                 |
|             | Terrace conversation pit                  |
|             | 2 separate wardrobes in g                 |
|             | Extra half bathroom                       |
|             | Music room                                |
|             | Terrace hot tub and runwo                 |
|             | Lookout Point - stargazing<br>Iounge area |
| 55" 4K TV + |                                           |
|             |                                           |
|             |                                           |
| o)          |                                           |