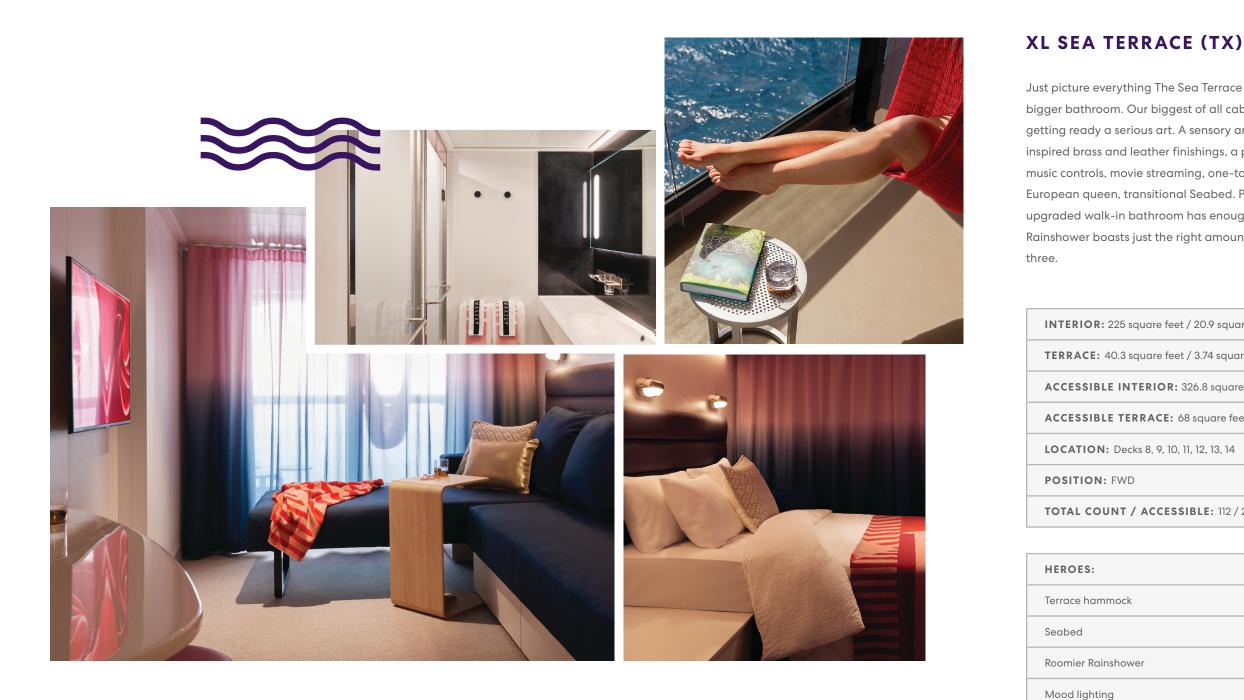

# **Sea Terrace**

UNIQUE CALL-OUTS Larger bathroom and cabin space

Saddle leather lounge chair

Enclosed private toilet

Just picture everything The Sea Terrace has, with more room space and a way bigger bathroom. Our biggest of all cabins actually. Perfect for those who make getting ready a serious art. A sensory and responsive clever cabin, nautically inspired brass and leather finishings, a personal tablet, intuitive mood lighting, music controls, movie streaming, one-touch room service and a supremely comfy European queen, transitional Seabed. Plus the large, perfectly partitioned, upgraded walk-in bathroom has enough space for two. Even the Roomier Rainshower boasts just the right amount of space for some "we" time. Sleeps up to

**INTERIOR:** 225 square feet / 20.9 square meters

**TERRACE:** 40.3 square feet / 3.74 square meters

ACCESSIBLE INTERIOR: 326.8 square feet / 30.36 square meters

ACCESSIBLE TERRACE: 68 square feet / 6.32 square meters

TOTAL COUNT / ACCESSIBLE: 112/2

| S: |  |
|----|--|

| Glam area                         |
|-----------------------------------|
| Clever cabin technology           |
| In-room entertainment (43" 4K TV) |

**BRILLIANT BASICS:** 

Hairdryer

Shampoo, conditioner, bodywash

In-room safe (fits 17" laptop)

Flexible wardrobe for luggage and clothes

Mini bar

Plugs/USBs in all the right places

CABINS —