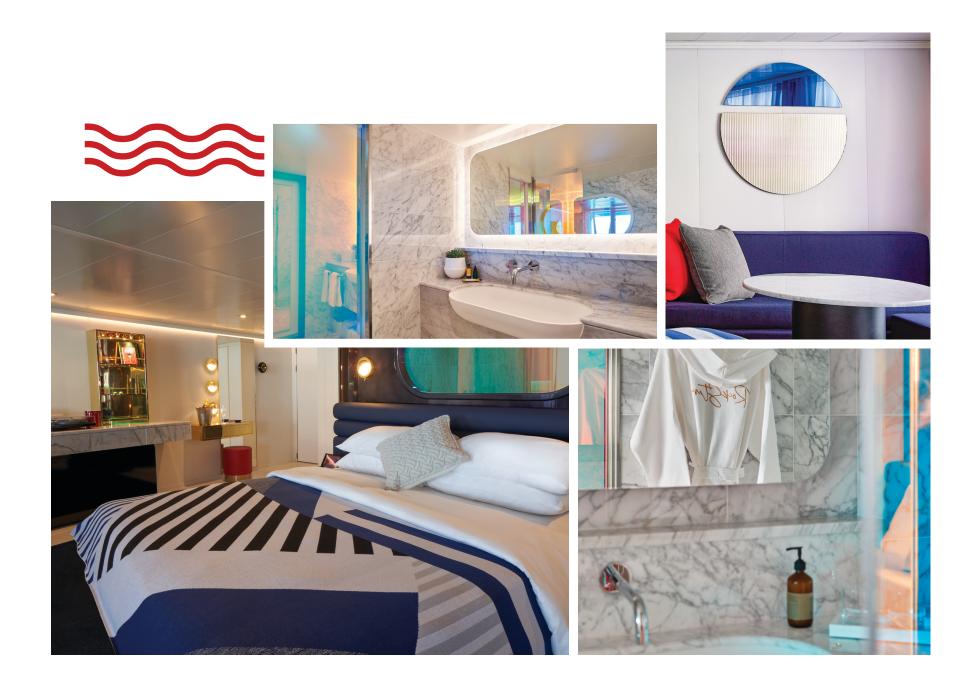

### MASSIVE SUITE (SM)

Positioned at the front of the ship with unparalleled views, this is the most lavish suite on board. Complete with a private music room that doubles as a second bedroom, the Massive Suite is adorned with brass and leather nautical finishings – every design element serving to celebrate the romance of the open ocean. Step outside onto the terrace to find sun loungers, a standing hot tub and an open air Peek-a-View shower so you can rinse off under the moonlight. Inside, the expansive top-to-bottom marble clad bathroom features an indoor Peek-a-Boo shower with an iridescent, dichroic glass window onto the European king bed. Gaze at the waves while sipping some bubbles at the Champagne bucket-style table on the terrace, lounging on the full length hammock, sitting in the conversation pit bar area or stretching out in the suite's private lookout point. Sleeps up to four.

| <b>INTERIOR:</b> 830 square feet / 77.11 square meters |
|--------------------------------------------------------|
| TERRACE: 1317 square feet / 122.35 square meters       |
| LOCATION: Deck 15                                      |
| POSITION: FWD                                          |
| TOTAL COUNT / ACCESSIBLE: 2/0                          |

| HEROES:                                                | BRILLIANT BASICS:                           |
|--------------------------------------------------------|---------------------------------------------|
| Full-length hammocks                                   | Tom Dixon-designed suite                    |
| European king bed                                      | Glam area                                   |
| Large marble bathroom with indoor<br>Peek-a-Boo shower | Clever cabin technology                     |
|                                                        |                                             |
| Mood lighting                                          | In-room entertainment: (2)<br>(1) 43" 4K TV |
| Champagne table                                        | Hairdryer                                   |
| Bottomless in-room bar                                 | In-room safe (fits 17" laptop               |
| Outdoor Peek-a-View shower                             | More wardrobe space                         |
|                                                        | Shampoo, conditioner, bod                   |
|                                                        | Upgraded linens                             |

Vinyl record player

Plush robes

|             | UNIQUE CALL-OUTS:                         |
|-------------|-------------------------------------------|
|             | Separate glam room with standalone tub    |
|             | Circular sofa for hosting                 |
|             | Terrace conversation pit                  |
|             | 2 separate wardrobes in g                 |
|             | Extra half bathroom                       |
|             | Music room                                |
|             | Terrace hot tub and runwo                 |
|             | Lookout Point - stargazing<br>Iounge area |
| 55" 4K TV + |                                           |
|             |                                           |
|             |                                           |
| o)          |                                           |