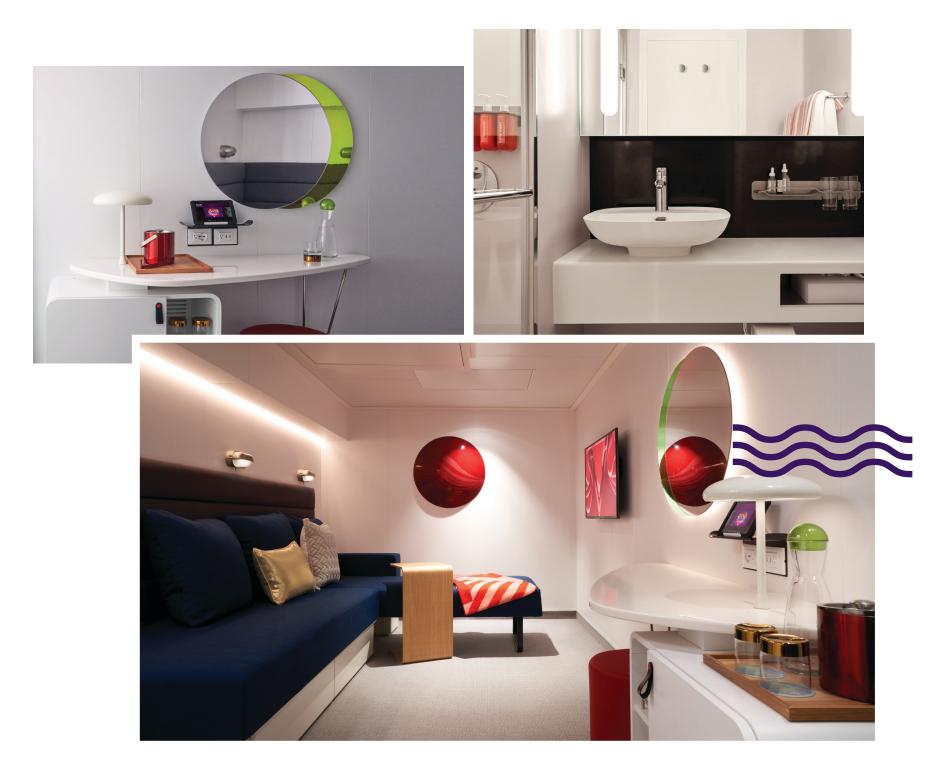

### MASSIVE SUITE (SM)

Positioned at the front of the ship with unparalleled views, this is the most lavish suite on board. Complete with a private music room that doubles as a second bedroom, the Massive Suite is adorned with brass and leather nautical finishings – every design element serving to celebrate the romance of the open ocean. Step outside onto the terrace to find sun loungers, a standing hot tub and an open air Peek-a-View shower so you can rinse off under the moonlight. Inside, the expansive top-to-bottom marble clad bathroom features an indoor Peek-a-Boo shower with an iridescent, dichroic glass window onto the European king bed. Gaze at the waves while sipping some bubbles at the Champagne bucket-style table on the terrace, lounging on the full length hammock, sitting in the conversation pit bar area or stretching out in the suite's private lookout point. Sleeps up to four.

| HEROES:                                                | BRILLIANT BASICS:                           |
|--------------------------------------------------------|---------------------------------------------|
| Full-length hammocks                                   | Tom Dixon-designed suite                    |
| European king bed                                      | Glam area                                   |
| Large marble bathroom with indoor<br>Peek-a-Boo shower | Clever cabin technology                     |
|                                                        |                                             |
| Mood lighting                                          | In-room entertainment: (2)<br>(1) 43" 4K TV |
| Champagne table                                        | Hairdryer                                   |
| Bottomless in-room bar                                 | In-room safe (fits 17" laptop               |
| Outdoor Peek-a-View shower                             | More wardrobe space                         |
|                                                        | Shampoo, conditioner, bod                   |
|                                                        | Upgraded linens                             |

Vinyl record player

Plush robes

|             | UNIQUE CALL-OUTS:                         |
|-------------|-------------------------------------------|
|             | Separate glam room with standalone tub    |
|             | Circular sofa for hosting                 |
|             | Terrace conversation pit                  |
|             | 2 separate wardrobes in g                 |
|             | Extra half bathroom                       |
|             | Music room                                |
|             | Terrace hot tub and runwo                 |
|             | Lookout Point - stargazing<br>Iounge area |
| 55" 4K TV + |                                           |
|             |                                           |
|             |                                           |
| o)          |                                           |

, bodywash