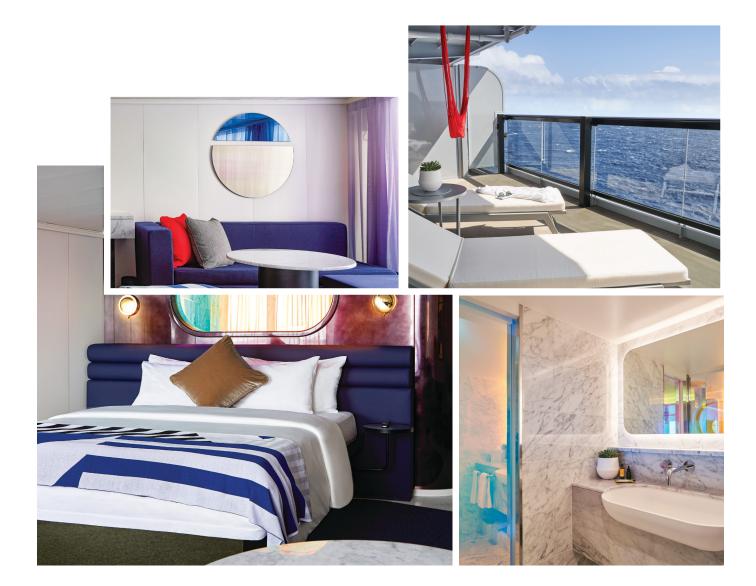

### MASSIVE SUITE (SM)

Positioned at the front of the ship with unparalleled views, this is the most lavish suite on board. Complete with a private music room that doubles as a second bedroom, the Massive Suite is adorned with brass and leather nautical finishings – every design element serving to celebrate the romance of the open ocean. Step outside onto the terrace to find sun loungers, a standing hot tub and an open air Peek-a-View shower so you can rinse off under the moonlight. Inside, the expansive top-to-bottom marble clad bathroom features an indoor Peek-a-Boo shower with an iridescent, dichroic glass window onto the European king bed. Gaze at the waves while sipping some bubbles at the Champagne bucket-style table on the terrace, lounging on the full length hammock, sitting in the conversation pit bar area or stretching out in the suite's private lookout point. Sleeps up to four.

| <b>INTERIOR:</b> 830 square feet / 77.11 square meters |
|--------------------------------------------------------|
| TERRACE: 1317 square feet / 122.35 square meters       |
| LOCATION: Deck 15                                      |
| POSITION: FWD                                          |
| TOTAL COUNT / ACCESSIBLE: 2/0                          |

| HEROES:                                                | BRILLIANT BASICS:                           |
|--------------------------------------------------------|---------------------------------------------|
| Full-length hammocks                                   | Tom Dixon-designed suite                    |
| European king bed                                      | Glam area                                   |
| Large marble bathroom with indoor<br>Peek-a-Boo shower | Clever cabin technology                     |
|                                                        |                                             |
| Mood lighting                                          | In-room entertainment: (2)<br>(1) 43" 4K TV |
| Champagne table                                        | Hairdryer                                   |
| Bottomless in-room bar                                 | In-room safe (fits 17" laptop               |
| Outdoor Peek-a-View shower                             | More wardrobe space                         |
|                                                        | Shampoo, conditioner, bod                   |
|                                                        | Upgraded linens                             |

Vinyl record player

Plush robes

|             | UNIQUE CALL-OUTS:                         |
|-------------|-------------------------------------------|
|             | Separate glam room with standalone tub    |
|             | Circular sofa for hosting                 |
|             | Terrace conversation pit                  |
|             | 2 separate wardrobes in g                 |
|             | Extra half bathroom                       |
|             | Music room                                |
|             | Terrace hot tub and runwo                 |
|             | Lookout Point - stargazing<br>Iounge area |
| 55" 4K TV + |                                           |
|             |                                           |
|             |                                           |
| o)          |                                           |