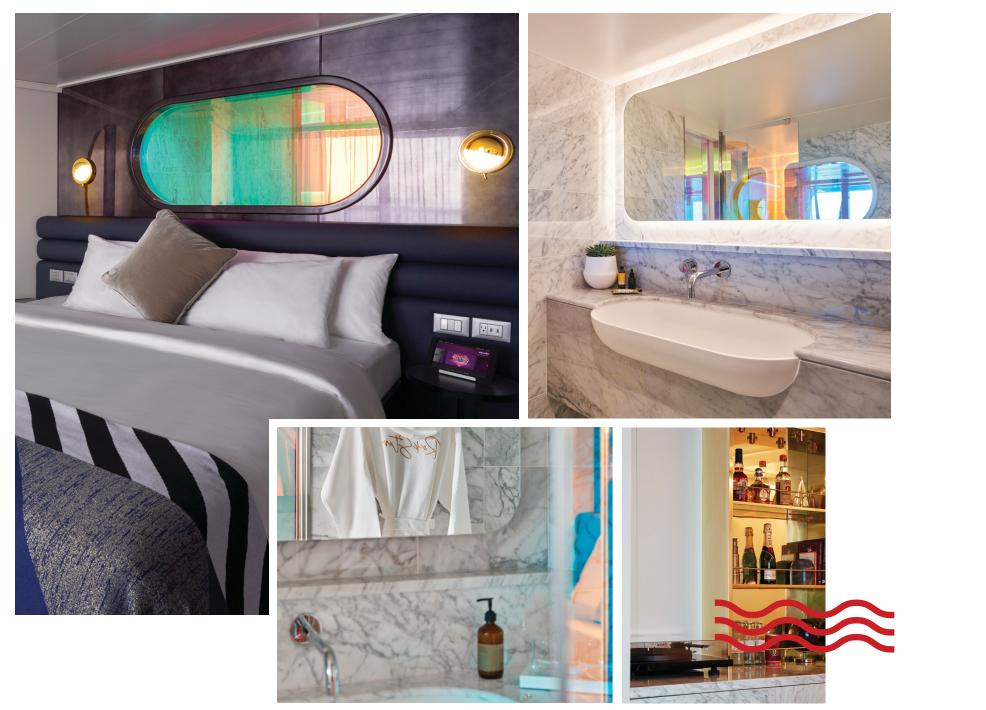

### MASSIVE SUITE (SM)

Positioned at the front of the ship with unparalleled views, this is the most lavish suite on board. Complete with a private music room that doubles as a second bedroom, the Massive Suite is adorned with brass and leather nautical finishings – every design element serving to celebrate the romance of the open ocean. Step outside onto the terrace to find sun loungers, a standing hot tub and an open air Peek-a-View shower so you can rinse off under the moonlight. Inside, the expansive top-to-bottom marble clad bathroom features an indoor Peek-a-Boo shower with an iridescent, dichroic glass window onto the European king bed. Gaze at the waves while sipping some bubbles at the Champagne bucket-style table on the terrace, lounging on the full length hammock, sitting in the conversation pit bar area or stretching out in the suite's private lookout point. Sleeps up to four.

| HEROES:                                                | BRILLIANT BASICS:                           |
|--------------------------------------------------------|---------------------------------------------|
| Full-length hammocks                                   | Tom Dixon-designed suite                    |
| European king bed                                      | Glam area                                   |
| Large marble bathroom with indoor<br>Peek-a-Boo shower | Clever cabin technology                     |
|                                                        |                                             |
| Mood lighting                                          | In-room entertainment: (2)<br>(1) 43" 4K TV |
| Champagne table                                        | Hairdryer                                   |
| Bottomless in-room bar                                 | In-room safe (fits 17" laptop               |
| Outdoor Peek-a-View shower                             | More wardrobe space                         |
|                                                        | Shampoo, conditioner, bod                   |
|                                                        | Upgraded linens                             |

Vinyl record player

Plush robes

|             | UNIQUE CALL-OUTS:                         |
|-------------|-------------------------------------------|
|             | Separate glam room with standalone tub    |
|             | Circular sofa for hosting                 |
|             | Terrace conversation pit                  |
|             | 2 separate wardrobes in g                 |
|             | Extra half bathroom                       |
|             | Music room                                |
|             | Terrace hot tub and runwo                 |
|             | Lookout Point - stargazing<br>Iounge area |
| 55" 4K TV + |                                           |
|             |                                           |
|             |                                           |
| o)          |                                           |