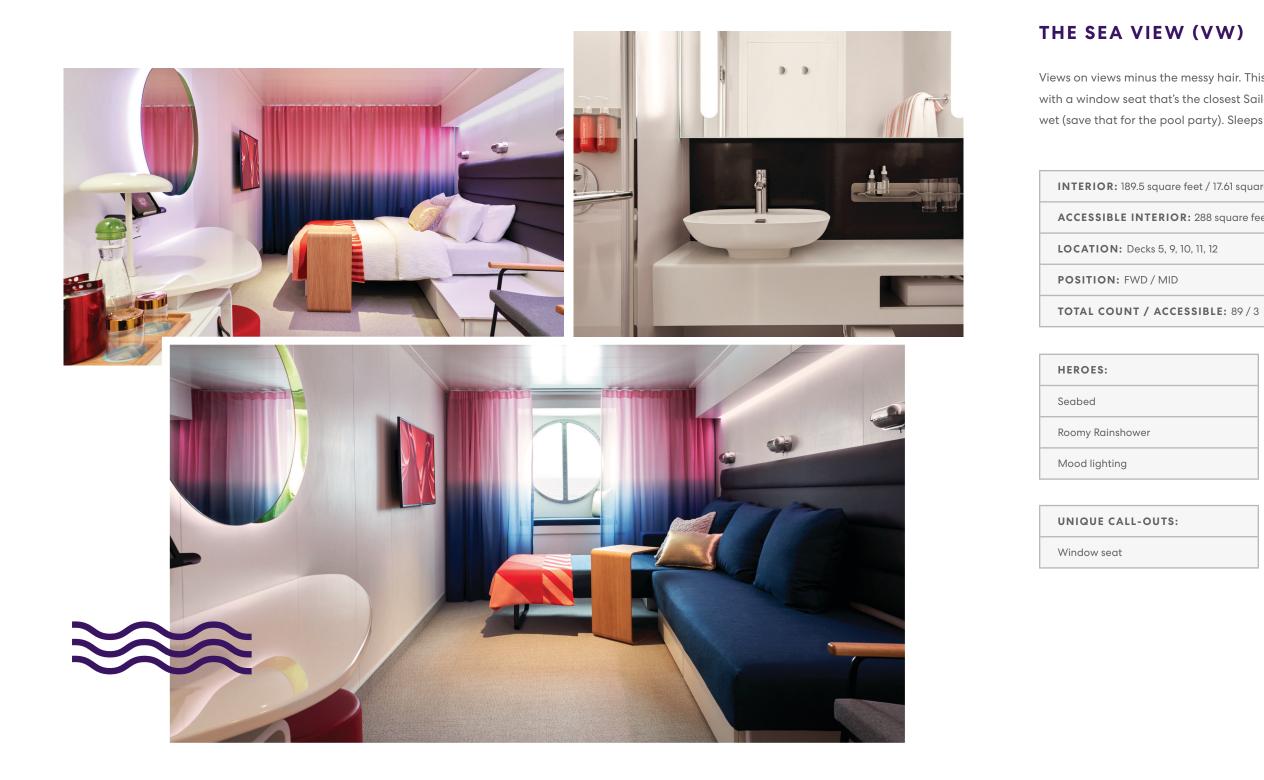

## **The Sea View**

Views on views minus the messy hair. This cabin has all the amenities of cabin life with a window seat that's the closest Sailors can get to the ocean without getting wet (save that for the pool party). Sleeps up to three.

**INTERIOR:** 189.5 square feet / 17.61 square meters

### ACCESSIBLE INTERIOR: 288 square feet / 26.76 square meters

| BRILLIANT BASICS:                         |
|-------------------------------------------|
| Glam area                                 |
| Clever cabin technology                   |
| In-room entertainment (43" 4K TV)         |
| <br>Hairdryer                             |
| <br>Shampoo, conditioner, bodywash        |
| In-room safe (fits 17" laptop)            |
| Flexible wardrobe for luggage and clothes |
| Mini bar                                  |
| Plugs/USBs in all the right places        |

Views on views minus

INTERIOR: 130.2 square feet / 12.10 square meters
LOCATION: Decks 9, 12
POSITION: FWD

HEROES: Big window Super large single bed Roomy Rainshower

Mood lighting

### SOLO SEA VIEW (V1)

Views on views minus the messy hair. Sailors will enjoy all the amenities of cabin life while watching the waves from a personal hideaway. It's the closest Sailors can get to the ocean without getting wet (save that for the pool party). Sleeps one.

### TOTAL COUNT / ACCESSIBLE: 6/0

Glam area

Clever cabin technology

In-room entertainment (43" 4K TV)

Hairdryer

Shampoo, conditioner, bodywash

In-room safe (fits 17" laptop)

Flexible wardrobe for luggage and clothes