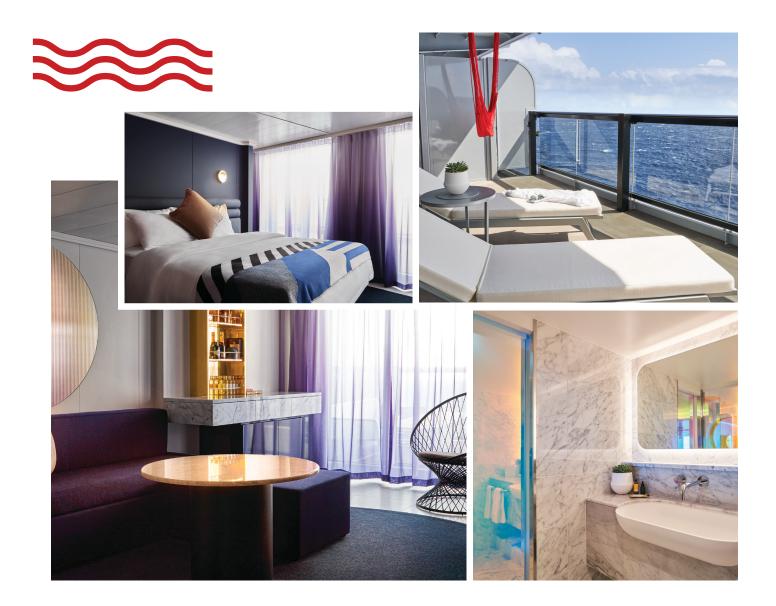

# **Sea Terrace**

UNIQUE CALL-OUTS Larger bathroom and cabin space

Saddle leather lounge chair

Enclosed private toilet

Just picture everything The Sea Terrace has, with more room space and a way bigger bathroom. Our biggest of all cabins actually. Perfect for those who make getting ready a serious art. A sensory and responsive clever cabin, nautically inspired brass and leather finishings, a personal tablet, intuitive mood lighting, music controls, movie streaming, one-touch room service and a supremely comfy European queen, transitional Seabed. Plus the large, perfectly partitioned, upgraded walk-in bathroom has enough space for two. Even the Roomier Rainshower boasts just the right amount of space for some "we" time. Sleeps up to