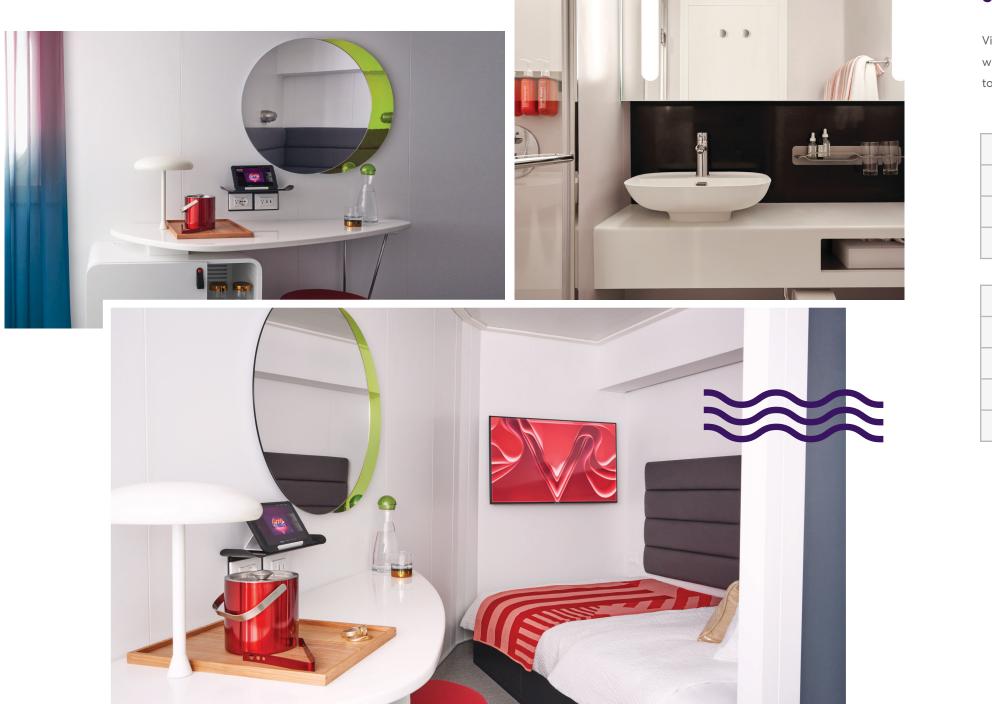

s all the amenities of cabin life with a window seat that's the closest Sailors can get to the ocean without getting wet (save that for the pool party). Sleeps up to three.

**INTERIOR:** 189.5 square feet / 17.61 square meters

### ACCESSIBLE INTERIOR: 288 square feet / 26.76 square meters

| BRILLIANT BASICS:                         |
|-------------------------------------------|
| Glam area                                 |
| Clever cabin technology                   |
| In-room entertainment (43" 4K TV)         |
| <br>Hairdryer                             |
| <br>Shampoo, conditioner, bodywash        |
| In-room safe (fits 17" laptop)            |
| Flexible wardrobe for luggage and clothes |
| Mini bar                                  |
| Plugs/USBs in all the right places        |





Views on views minus

INTERIOR: 130.2 square feet / 12.10 square meters
LOCATION: Decks 9, 12
POSITION: FWD

HEROES: Big window Super large single bed Roomy Rainshower

Mood lighting

### SOLO SEA VIEW (V1)

Views on views minus the messy hair. Sailors will enjoy all the amenities of cabin life while watching the waves from a personal hideaway. It's the closest Sailors can get to the ocean without getting wet (save that for the pool party). Sleeps one.

### TOTAL COUNT / ACCESSIBLE: 6/0



Glam area

Clever cabin technology

In-room entertainment (43" 4K TV)

Hairdryer

Shampoo, conditioner, bodywash

In-room safe (fits 17" laptop)

Flexible wardrobe for luggage and clothes

Mini bar



### **SOLO INSIDER (I1)**

This cocoon-like cabin is perfect for fans of late nights and sleeping in