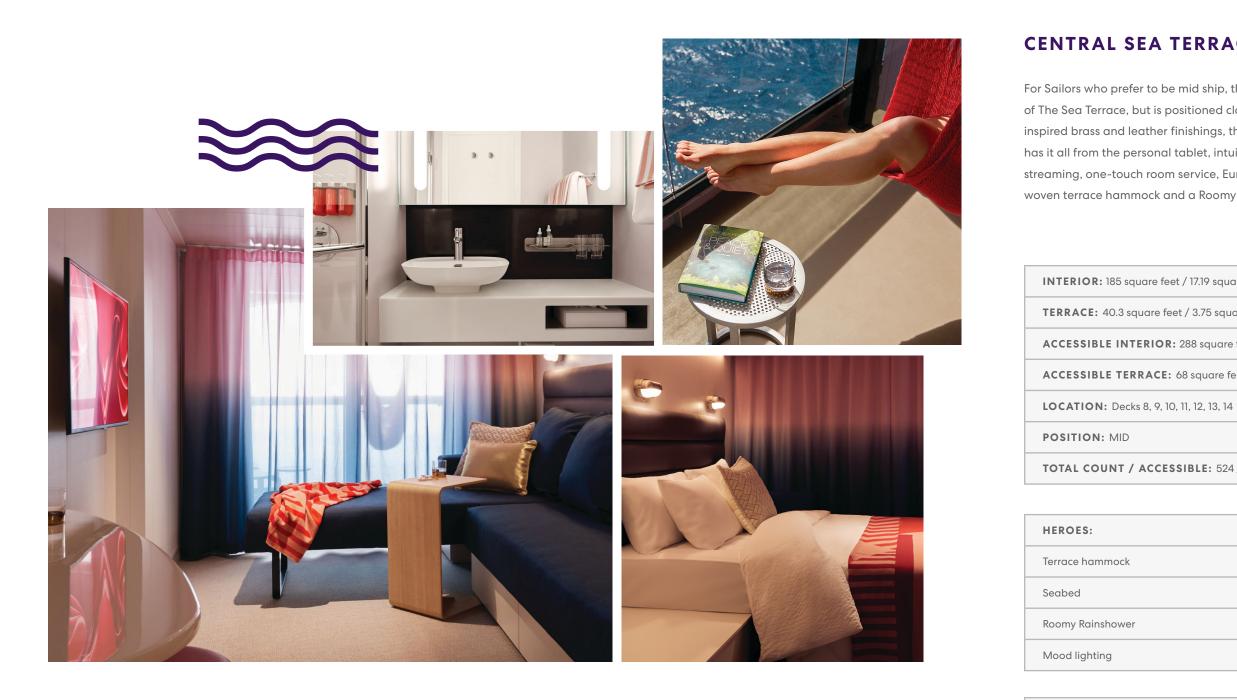

### **CENTRAL SEA TERRACE (TC)**

For Sailors who prefer to be mid ship, this cabin has all the comforts and amenities of The Sea Terrace, but is positioned closer to the action. Featuring nautically inspired brass and leather finishings, this sensory and responsive clever cabin has it all from the personal tablet, intuitive mood lighting, music controls, movie streaming, one-touch room service, European queen, transitional Seabed, handwoven terrace hammock and a Roomy Rainshower. Sleeps up to three.

**INTERIOR:** 185 square feet / 17.19 square meters **TERRACE:** 40.3 square feet / 3.75 square meters ACCESSIBLE INTERIOR: 288 square feet / 26.76 square meters ACCESSIBLE TERRACE: 68 square feet / 6.3 square meters TOTAL COUNT / ACCESSIBLE: 524 / 20

**BRILLIANT BASICS:** 

Glam area

Clever cabin technology

In-room entertainment (43" 4K TV)

Hairdryer

Shampoo, conditioner, bodywash

In-room safe (fits 17" laptop)

Flexible wardrobe for luggage and clothes

Mini bar

### Saddle leather lounge chair