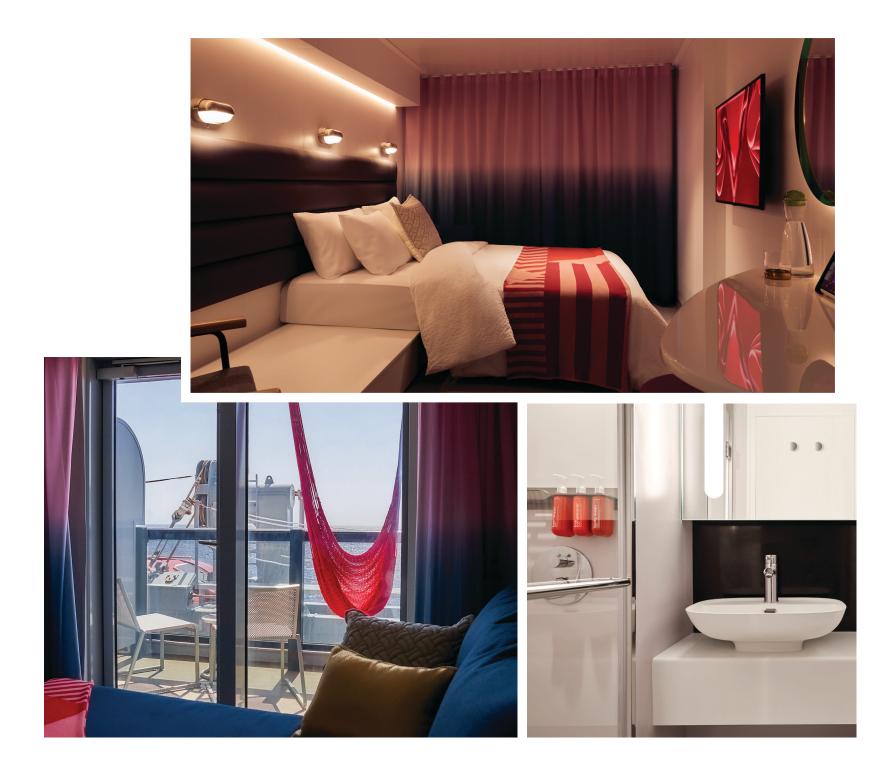

## **The Sea View**

Views on views minus the messy hair. This cabin has all the amenities of cabin life with a window seat that's the closest Sailors can get to the ocean without getting wet (save that for the pool party). Sleeps up to three.

**INTERIOR:** 189.5 square feet / 17.61 square meters

### ACCESSIBLE INTERIOR: 288 square feet / 26.76 square meters

| BRILLIANT BASICS:                         |
|-------------------------------------------|
| Glam area                                 |
| Clever cabin technology                   |
| In-room entertainment (43" 4K TV)         |
| <br>Hairdryer                             |
| <br>Shampoo, conditioner, bodywash        |
| In-room safe (fits 17" laptop)            |
| Flexible wardrobe for luggage and clothes |
| Mini bar                                  |
| Plugs/USBs in all the right places        |

Views on views minus

INTERIOR: 130.2 square feet / 12.10 square meters
LOCATION: Decks 9, 12
POSITION: FWD

HEROES: Big window Super large single bed Roomy Rainshower

Mood lighting

### SOLO SEA VIEW (V1)

Views on views minus the messy hair. Sailors will enjoy all the amenities of cabin life while watching the waves from a personal hideaway. It's the closest Sailors can get to the ocean without getting wet (save that for the pool party). Sleeps one.