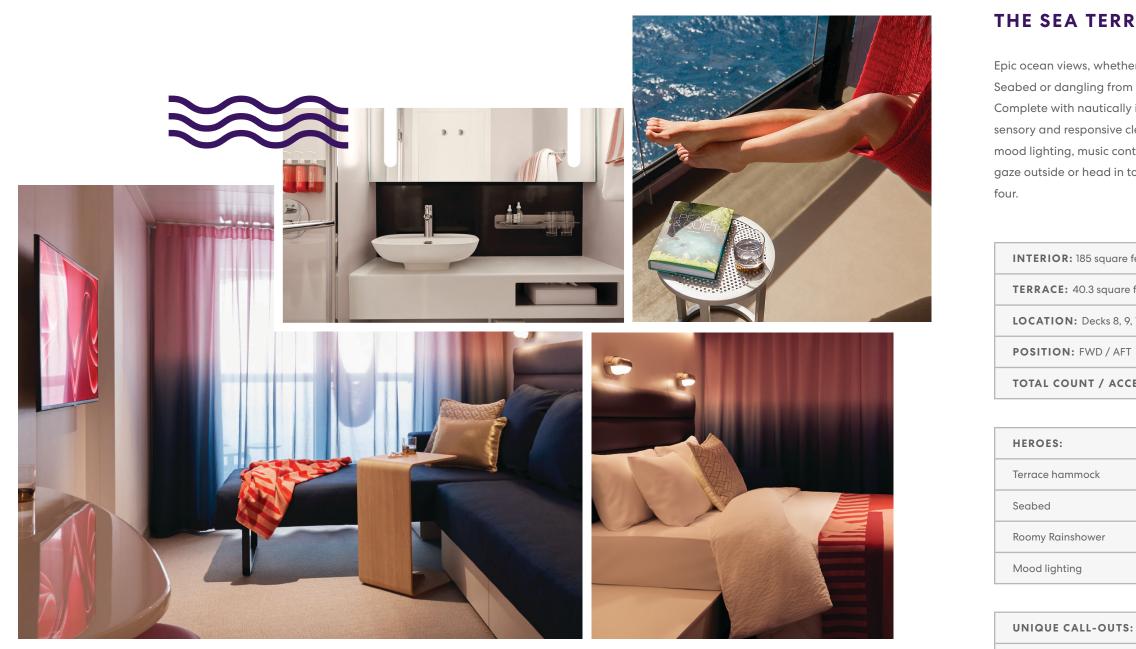

### THE SEA TERRACE (TR)

Epic ocean views, whether Sailors are inside on the European queen, transitional Seabed or dangling from the sustainable sourced, hand-woven terrace hammock. Complete with nautically inspired brass and leather finishings, Sailors will enjoy this sensory and responsive clever cabin. Just pick up the personal tablet to adjust the mood lighting, music controls, movie streaming or even one-touch room service. Sea gaze outside or head in to freshen up under the Roomy Rainshower. Sleeps up to

| e feet / 17.19 square meters |  |
|------------------------------|--|
| re feet / 3.74 square meters |  |
| 9, 10, 11, 12, 13, 14        |  |
| FT                           |  |
| CESSIBLE: 416 / O            |  |
|                              |  |