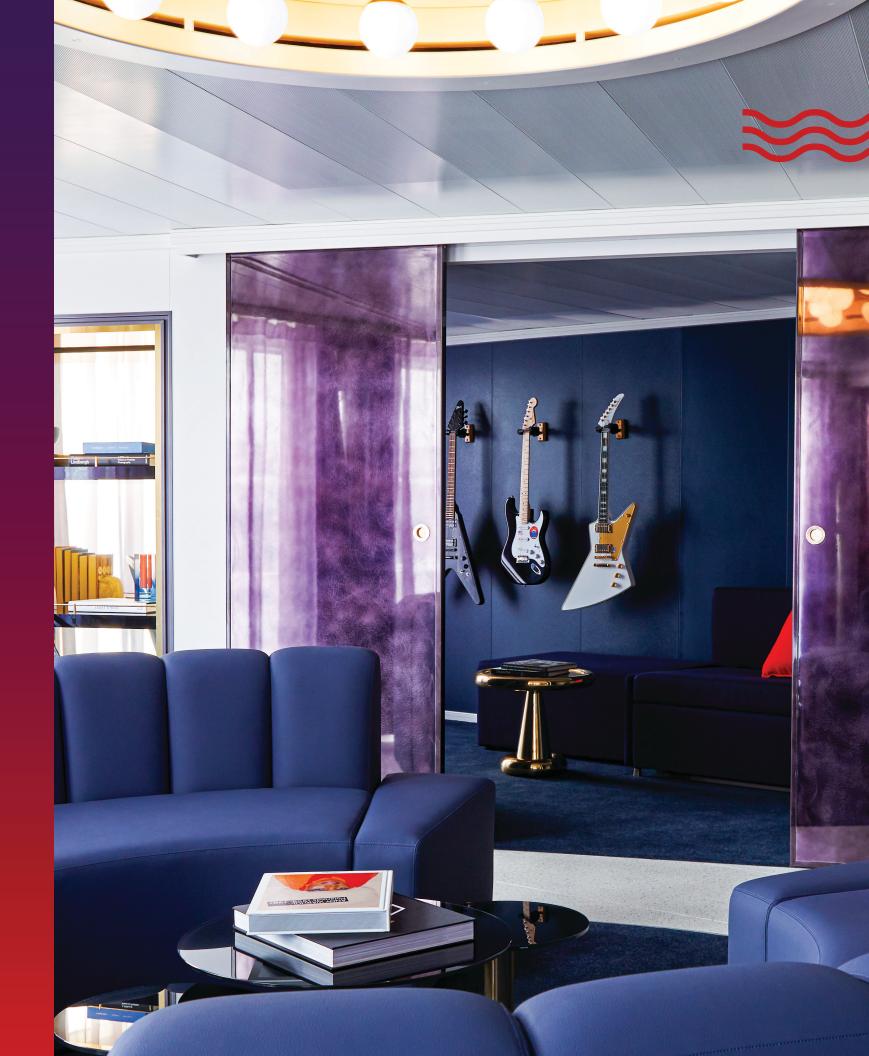

### MASSIVE SUITE (SM)

Positioned at the front of the ship with unparalleled views, this is the most lavish suite on board. Complete with a private music room that doubles as a second bedroom, the Massive Suite is adorned with brass and leather nautical finishings – every design element serving to celebrate the romance of the open ocean. Step outside onto the terrace to find sun loungers, a standing hot tub and an open air Peek-a-View shower so you can rinse off under the moonlight. Inside, the expansive top-to-bottom marble clad bathroom features an indoor Peek-a-Boo shower with an iridescent, dichroic glass window onto the European king bed. Gaze at the waves while sipping some bubbles at the Champagne bucket-style table on the terrace, lounging on the full length hammock, sitting in the conversation pit bar area or stretching out in the suite's private lookout point. Sleeps up to four.

Vinyl record player

Plush robes

|             | UNIQUE CALL-OUTS:                         |
|-------------|-------------------------------------------|
|             | Separate glam room with standalone tub    |
|             | Circular sofa for hosting                 |
|             | Terrace conversation pit                  |
|             | 2 separate wardrobes in g                 |
|             | Extra half bathroom                       |
|             | Music room                                |
|             | Terrace hot tub and runwo                 |
|             | Lookout Point - stargazing<br>Iounge area |
| 55" 4K TV + |                                           |
|             |                                           |
|             |                                           |
| o)          |                                           |