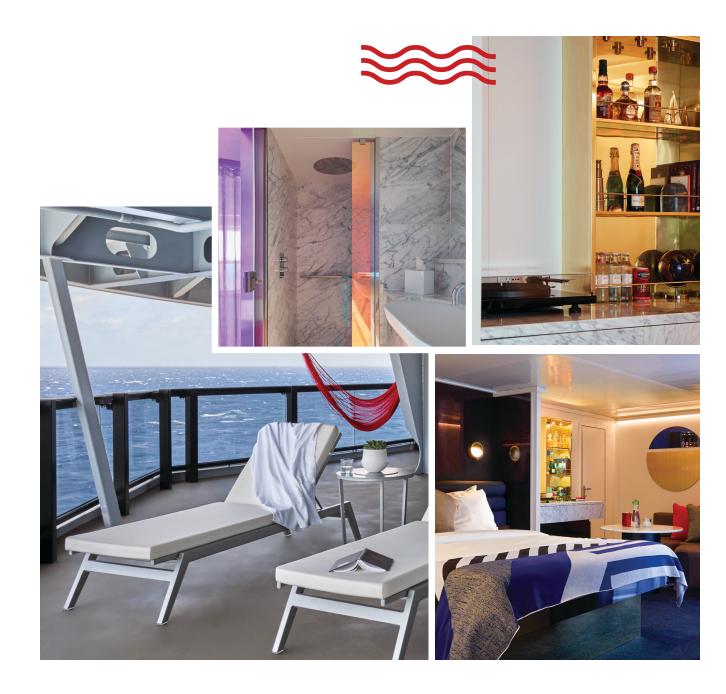

### MASSIVE SUITE (SM)

Positioned at the front of the ship with unparalleled views, this is the most lavish suite on board. Complete with a private music room that doubles as a second bedroom, the Massive Suite is adorned with brass and leather nautical finishings – every design element serving to celebrate the romance of the open ocean. Step outside onto the terrace to find sun loungers, a standing hot tub and an open air Peek-a-View shower so you can rinse off under the moonlight. Inside, the expansive top-to-bottom marble clad bathroom features an indoor Peek-a-Boo shower with an iridescent, dichroic glass window onto the European king bed. Gaze at the waves while sipping some bubbles at the Champagne bucket-style table on the terrace, lounging on the full length hammock, sitting in the conversation pit bar area or stretching out in the suite's private lookout point. Sleeps up to four.

| HEROES:                                                | BRILLIANT BASICS:                           |
|--------------------------------------------------------|---------------------------------------------|
| Full-length hammocks                                   | Tom Dixon-designed suite                    |
| European king bed                                      | Glam area                                   |
| Large marble bathroom with indoor<br>Peek-a-Boo shower | Clever cabin technology                     |
|                                                        |                                             |
| Mood lighting                                          | In-room entertainment: (2)<br>(1) 43" 4K TV |
| Champagne table                                        | Hairdryer                                   |
| Bottomless in-room bar                                 | In-room safe (fits 17" laptop               |
| Outdoor Peek-a-View shower                             | More wardrobe space                         |
|                                                        | Shampoo, conditioner, bod                   |
|                                                        | Upgraded linens                             |

Vinyl record player

Plush robes

|             | UNIQUE CALL-OUTS:                         |
|-------------|-------------------------------------------|
|             | Separate glam room with standalone tub    |
|             | Circular sofa for hosting                 |
|             | Terrace conversation pit                  |
|             | 2 separate wardrobes in g                 |
|             | Extra half bathroom                       |
|             | Music room                                |
|             | Terrace hot tub and runwo                 |
|             | Lookout Point - stargazing<br>Iounge area |
| 55" 4K TV + |                                           |
|             |                                           |
|             |                                           |
| o)          |                                           |