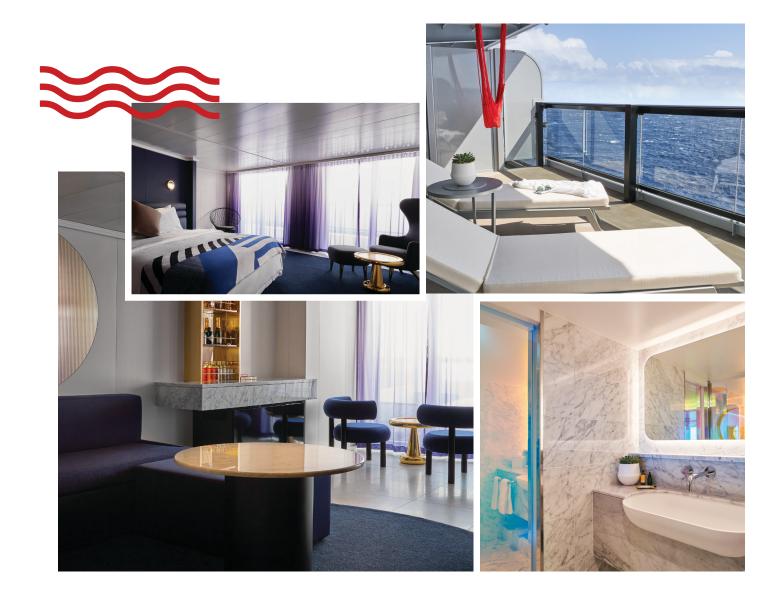

### MASSIVE SUITE (SM)

Positioned at the front of the ship with unparalleled views, this is the most lavish suite on board. Complete with a private music room that doubles as a second bedroom, the Massive Suite is adorned with brass and leather nautical finishings – every design element serving to celebrate the romance of the open ocean. Step outside onto the terrace to find sun loungers, a standing hot tub and an open air Peek-a-View shower so you can rinse off under the moonlight. Inside, the expansive top-to-bottom marble clad bathroom features an indoor Peek-a-Boo shower with an iridescent, dichroic glass window onto the European king bed. Gaze at the waves while sipping some bubbles at the Champagne bucket-style table on the terrace, lounging on the full length hammock, sitting in the conversation pit bar area or stretching out in the suite's private lookout point. Sleeps up to four.

| <b>INTERIOR:</b> 830 square feet / 77.11 square meters |
|--------------------------------------------------------|
| TERRACE: 1317 square feet / 122.35 square meters       |
| LOCATION: Deck 15                                      |
| POSITION: FWD                                          |
| TOTAL COUNT / ACCESSIBLE: 2/0                          |

| HEROES:                                                | BRILLIANT BASICS:                           |
|--------------------------------------------------------|---------------------------------------------|
| Full-length hammocks                                   | Tom Dixon-designed suite                    |
| European king bed                                      | Glam area                                   |
| Large marble bathroom with indoor<br>Peek-a-Boo shower | Clever cabin technology                     |
|                                                        |                                             |
| Mood lighting                                          | In-room entertainment: (2)<br>(1) 43" 4K TV |
| Champagne table                                        | Hairdryer                                   |
| Bottomless in-room bar                                 | In-room safe (fits 17" laptop               |
| Outdoor Peek-a-View shower                             | More wardrobe space                         |
|                                                        | Shampoo, conditioner, bod                   |
|                                                        | Upgraded linens                             |

Vinyl record player

Plush robes

|             | UNIQUE CALL-OUTS:                         |
|-------------|-------------------------------------------|
|             | Separate glam room with standalone tub    |
|             | Circular sofa for hosting                 |
|             | Terrace conversation pit                  |
|             | 2 separate wardrobes in g                 |
|             | Extra half bathroom                       |
|             | Music room                                |
|             | Terrace hot tub and runwo                 |
|             | Lookout Point - stargazing<br>Iounge area |
| 55" 4K TV + |                                           |
|             |                                           |
|             |                                           |
| o)          |                                           |