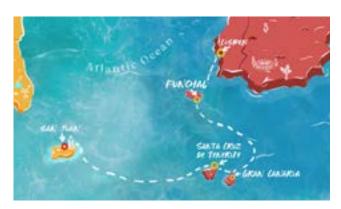

Sail away with Resilient Lady as she heads from the azure waters of the Med to the sandy-white shores of San Juan.

| T |                | <b>7</b> PM | Lisbon, Portugal             |
|---|----------------|-------------|------------------------------|
| W |                |             | Sailing Day                  |
| T | <b>8</b> AM    | <b>6</b> РМ | Madeira (Funchal), Portugal  |
| F | 10ам           | <b>7</b> РМ | Gran Canaria, Canary Islands |
| S | <b>9</b> AM    | <b>7</b> PM | Santa Cruz de Tenerife,      |
|   |                |             | Canary Islands               |
| S |                |             | Sailing Day                  |
| М |                |             | Sailing Day                  |
| T |                |             | Sailing Day                  |
| W |                |             | Sailing Day                  |
| T |                |             | Sailing Day                  |
| F |                |             | Sailing Day                  |
| S | <b>6</b> :30AN | 1           | San Juan, Puerto Rico,       |
|   |                |             | check out @ 11AM             |
|   |                |             |                              |