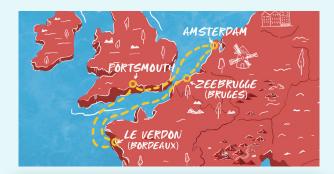

ORTSMOUTH TO AMSTERDAM & BORDEAUX

> 7-NIGHTS SCARLET LADY SEPTEMBER 5-12, 2025

This 7-night adventure departing from Portsmouth first docks in Amsterdam for two full days – allowing ample time for exploring the cobbled, eclectic-facade lined streets before heading to Bruges, Belgium. Then spend a day of self-care at sea on your way to brilliant Bordeaux, the awe-inspiring heart of France's wine country, before spending a day back on board returning to Portsmouth.

| Day 1                                                                                                  | Portsmouth, United Kingdom     |
|--------------------------------------------------------------------------------------------------------|--------------------------------|
| Day 2 - 3                                                                                              | Amsterdam, Netherlands 🤜       |
| Day 4                                                                                                  | Zeebrugge (Bruges), Belgium    |
| Day 5                                                                                                  | Sailing Day                    |
| Day 6                                                                                                  | Le Verdon (Bordeaux), France 🄇 |
| Day 7                                                                                                  | Sailing Day                    |
| Day 8                                                                                                  | Portsmouth, United Kingdom     |
| ltinerary details, including arrival/departure times<br>and days of port calls, are subject to change. |                                |