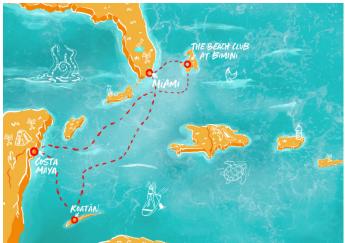

Dive through the vibrant corals and diverse sea-life or unwind on the serene beach of the charming Honduran island.

| Su |                | <b>7</b> PM  | Miami                    |
|----|----------------|--------------|--------------------------|
| Μ  |                |              | Sailing                  |
| Tu | <b>9</b> AM    | <b>10</b> PM | Roatán                   |
| W  | <b>10</b> AM   | <b>7</b> PM  | Costa Maya               |
| Th |                |              | Sailing                  |
| F  | <b>9</b> AM    | <b>10</b> PM | The Beach Club at Bimini |
| Sa | <b>6:30</b> AN | 1            | Miami, check out at 11AM |