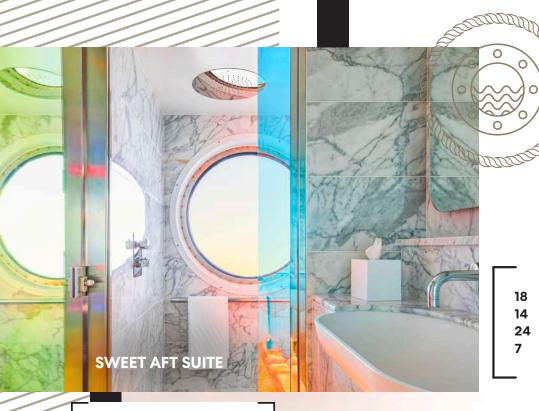

18 BRILLIANT SUITE

14 CHEEKY CORNER SUITE

24 SERIOUSLY SUITE

7 SWEET AFT SUITE

482 SQ FT 615-848 SQ FT 354 SQ FT

416-661 SQ FT

As a RockStar Sailor, you also unlock access to Richard's Rooftop; the exclusive deck where elegance meets exuberance. A spacious, lavish and members-only outdoor space for stargazing parties and pre-dinner cocktail hours for you and the other RockStars.