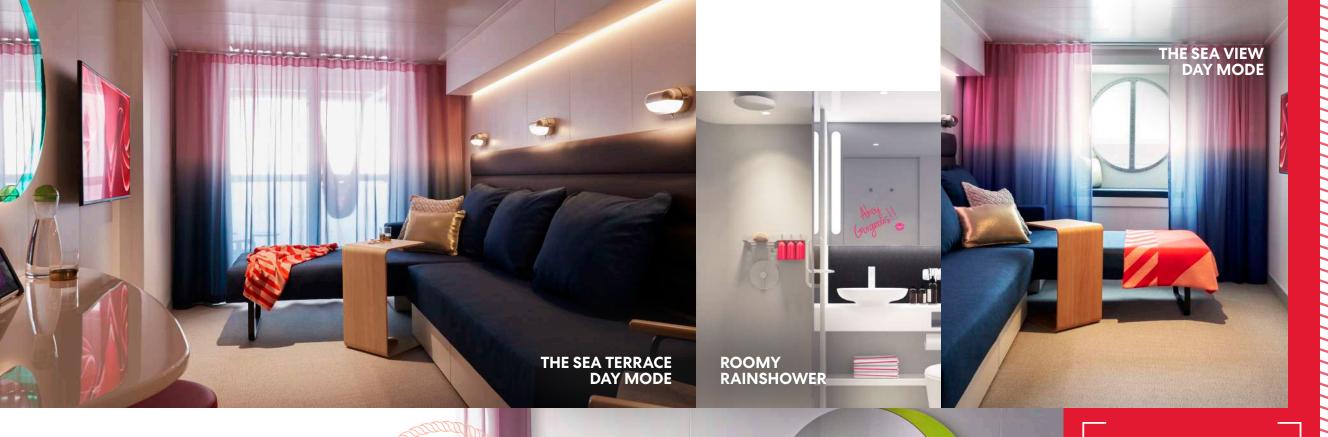

#### **Roomy Rainshower**

Gorgeous space to rinse off and unwind from the day's (and night's) activities.

# Clever cabins

Whether you're getting ready inside at the glam area, rinsing off in your Roomy Rainshower or relaxing outside on your hand-woven terrace hammock, our spaces are designed to give you sweeping views of the horizon as our mood lighting intuitively matches the light from the oncoming sunset.