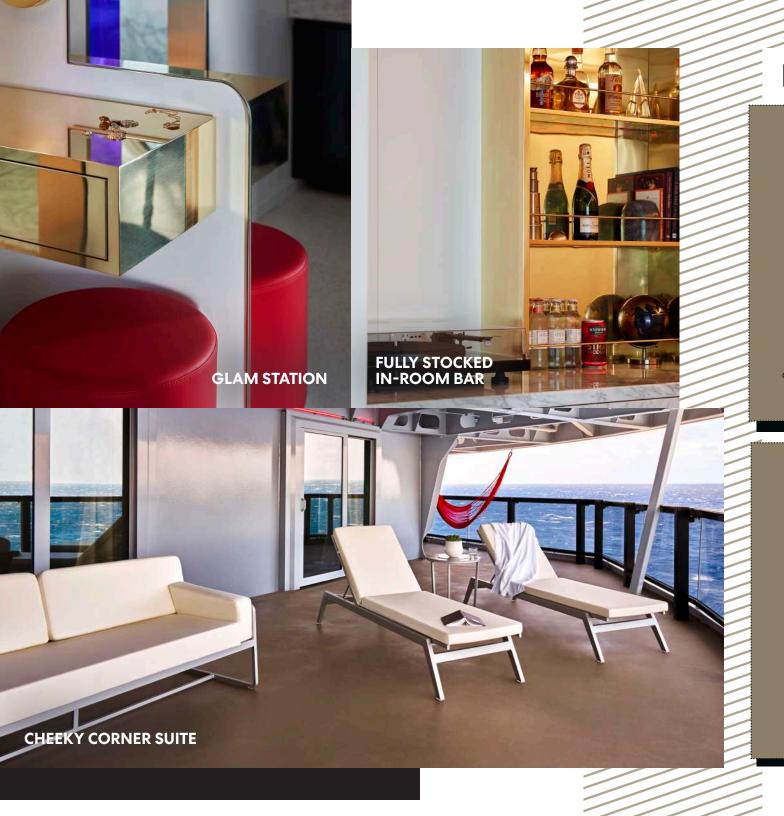

#### Curated in-room bar, on us

Host your first toast as soon as you arrive with a curated bar waiting for you in your suite — fully stocked so you can sip while gazing out at the sea out on your gorgeous terrace.

#### **Bottomless in-room bar**

The bottomless bar of your dreams awaits you in your suite, with a curated (and complimentary) selection of sips to celebrate every unrivaled moment at sea.