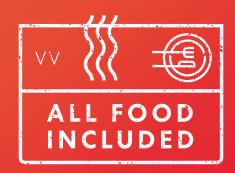

#### **GROUP WORKOUTS INCLUDED**

Yoga, meditation, cycling, HIIT classes and more — all your group fitness classes are covered.

#### FITNESS CLASSES INCLUDED

From barre and bungee to cycling and vinyasa flows — all group fitness classes are free for everyone.