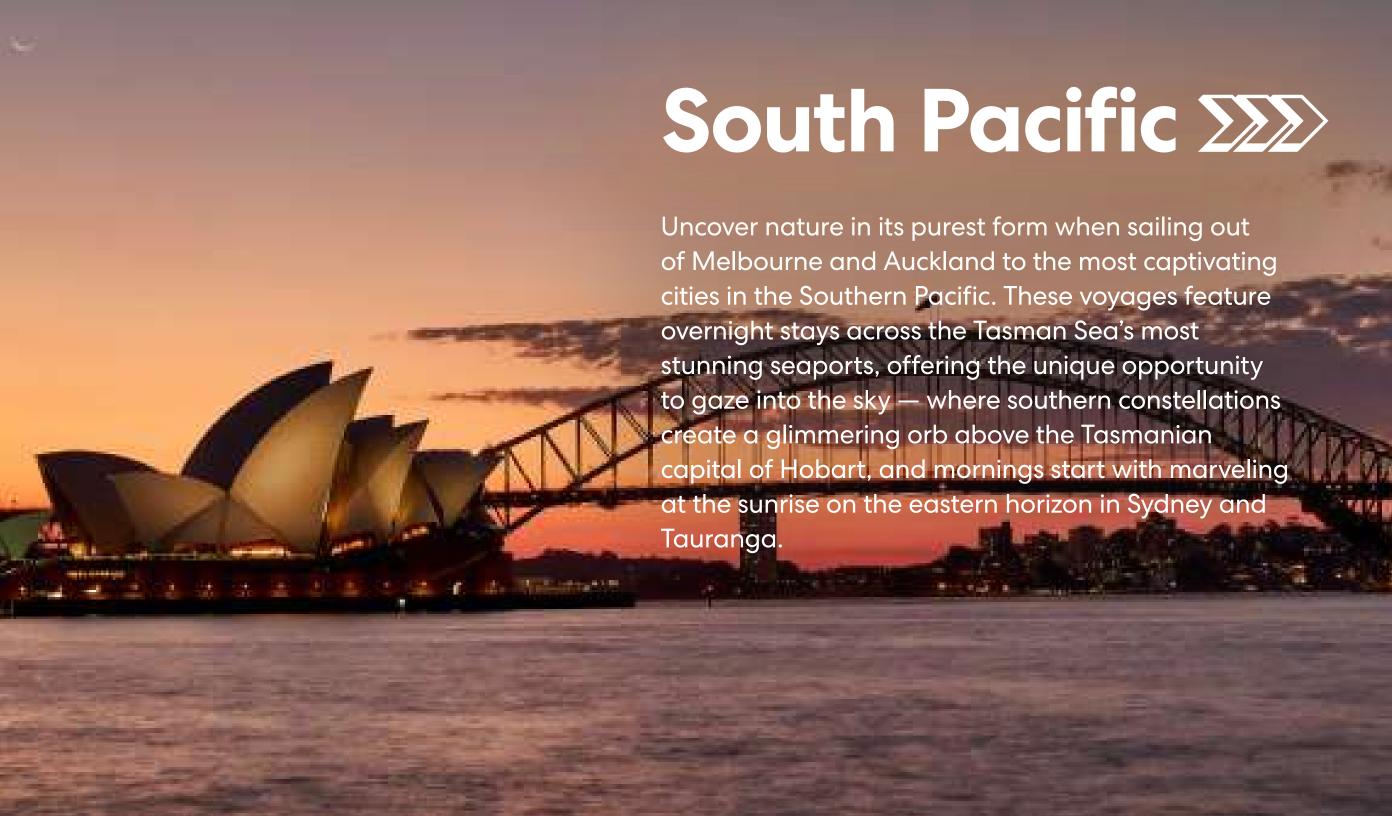

#### **South Pacific itineraries**

5-Night, Resilient Lady December 11-16, 2023

#### Aussie MerMaiden

Sail from Australia for a limited-time getaway to Tasmania as Resilient Lady makes her debut out of Melbourne.

| М |                        | <b>7</b> РМ | Melbourne, Australia          |
|---|------------------------|-------------|-------------------------------|
| T |                        |             | Sailing Day                   |
| W | 8ам                    |             | Hobart, Tasmania, Australia 😞 |
| Т |                        | <b>2</b> РМ | Hobart, Tasmania, Australia   |
| F | <b>9</b> <sub>AM</sub> | 5рм         | Burnie, Tasmania, Australia   |
| S | <b>6</b> :30AM         |             | Melbourne, Australia          |
|   |                        |             | check out @llam               |