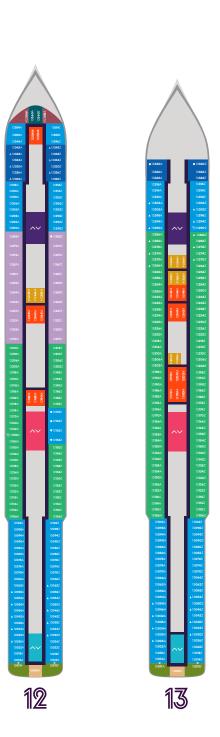

# Deck Plans, Cabins and RockStar Quarters

This deck plan applies for all of our Lady ships. The Den
Flex Event
Space The Manor The Manor Alluring Nightclub On the Rocks Redemption Spa Razzle Dazzle Vegetarian -forward Restaurant with Meaty Cheats + Red Bar The Dock House The Wake
Glamorous Steak &
Seafood Restaurant
+ Martini Bar
Access from Deck 7 The Dock
Mezze-Style Outdoor Eate
+ Bar & Social Lounge 5

Richard's Roofto

- Accessible cabin
- = Connecting cabins
- # Sleeps 1
- ▲ Sleeps 3; Includes a pullman bed
- △ Sleeps 3; Includes an extra lower bed
- 🕱 Sleeps 4; Includes both an extra lower bed and a pullman bed
- SM Massive Suite
- SF Fab Suite
- SP Posh Suite
- SG Gorgeous Suite
- SB Brilliant Suite
- SCB Cheeky Corner Suite Biggest Terrace
- SCE Cheeky Corner Suite Even Bigger Terrace
- Cheeky Corner Suite Pretty Big Terrace
- SS Seriously Suite
- SAB Sweet Aft Suite Biggest Terrace
- SAE Sweet Aft Suite Even Bigger Terrace
- SAP Sweet Aft Suite Pretty Big Terrace
- TX XL Sea Terrace
- Central Sea Terrace
- TR The Sea Terrace
- TL Ltd View Sea Terrace
- V1 Solo Sea View
- VW The Sea View
- Solo Insider
- The Insider
- 14 Social Insider
- Crew Areas
- Sailor Areas
- Circular Stairs
- ₩ ¼ Stairs
  - Accessible Head
- Ambulatory Cabin
- n The Head
- **∧∨** Elevator

|                                                                           | MEGA ROCKSTAR QUARTERS    |                |                | ROCKSTAR QUARTERS |                    |                           | SEA TERRACE        |                    |                   | SEA VIEW                  |                    | INSIDER                    |                  |                 |                 |                |                   |
|---------------------------------------------------------------------------|---------------------------|----------------|----------------|-------------------|--------------------|---------------------------|--------------------|--------------------|-------------------|---------------------------|--------------------|----------------------------|------------------|-----------------|-----------------|----------------|-------------------|
|                                                                           | MASSIVE<br>SUITE          | FAB<br>SUITE   | POSH<br>SUITE  | GORGEOUS<br>SUITE | BRILLIANT<br>SUITE | CHEEKY<br>CORNER<br>SUITE | SERIOUSLY<br>SUITE | SWEET AFT<br>SUITE | XL SEA<br>TERRACE | CENTRAL<br>SEA<br>TERRACE | THE SEA<br>TERRACE | LTD VIEW<br>SEA<br>TERRACE | SOLO SEA<br>VIEW | THE SEA<br>VIEW | SOLO<br>INSIDER | THE<br>INSIDER | SOCIAI<br>INSIDEI |
| ALL FOOD INCLUDED                                                         | 1                         | ✓              | <b>√</b>       | ✓                 | <b>√</b>           | 1                         | 1                  | 1                  | <b>√</b>          | 1                         | 1                  | ✓                          | ✓                | ✓               | /               | 1              | 1                 |
| JNLIMITED WIFI                                                            | ✓                         | ✓              | ✓              | ✓                 | ✓                  | ✓                         | ✓                  | ✓                  | ✓                 | ✓                         | ✓                  | ✓                          | ✓                | ✓               | ✓               | ✓              | 1                 |
| ALL GRATUITIES                                                            | 1                         | ✓              | ✓              | ✓                 | ✓                  | ✓                         | ✓                  | ✓                  | ✓                 | /                         | 1                  | ✓                          | ✓                | ✓               | ✓               | 1              | 1                 |
| ESSENTIAL DRINKS                                                          | 1                         | 1              | ✓              | ✓                 | 1                  | 1                         | 1                  | 1                  | 1                 | 1                         | 1                  | 1                          | ✓                | ✓               | ✓               | 1              | 1                 |
| GROUP FITNESS CLASSES                                                     | 1                         | ✓              | ✓              | ✓                 | 1                  | 1                         | 1                  | 1                  | 1                 | 1                         | 1                  | 1                          | ✓                | ✓               | ✓               | 1              | 1                 |
| BED TYPE                                                                  | EURO KING                 | EURO KING      | EURO KING      | EURO KING         | EURO KING          | EURO KING                 | EURO KING          | EURO KING          | SEABED            | SEABED                    | SEABED             | SEABED                     | SINGLE           | SEABED          | SINGLE          | SEABED         | 4 SINGLE          |
| SENSORY MOOD LIGHTING                                                     | 1                         | ✓              | ✓              | ✓                 | ✓                  | ✓                         | 1                  | 1                  | ✓                 | /                         | 1                  | ✓                          | ✓                | ✓               | ✓               | 1              | 1                 |
| GLAM AREA                                                                 | 1                         | 1              | ✓              | ✓                 | 1                  | 1                         | 1                  | 1                  | 1                 | 1                         | 1                  | 1                          | ✓                | ✓               | ✓               | 1              | 1                 |
| ADDITIONAL FEATURES                                                       | MUSIC<br>& LIVING<br>ROOM | LIVING<br>ROOM | LIVING<br>ROOM | LOUNGE<br>AREA    | LOUNGE<br>AREA     | LOUNGE<br>AREA            | LOUNGE<br>AREA     | LOUNGE<br>AREA     | XL BATH-<br>ROOM  |                           |                    |                            | WINDOW<br>SEAT   | WINDOW<br>SEAT  | XL BED          |                | GAME<br>CONSOL    |
| ROOMY RAIN SHOWER                                                         | 1                         | /              | ✓              | /                 | 1                  | 1                         | 1                  | 1                  | 1                 | /                         | 1                  | 1                          | 1                | /               | /               | 1              | 1                 |
| SHAMPOO, CONDITIONER, BODYWASH                                            | 1                         | /              | <b>√</b>       | /                 | 1                  | 1                         | 1                  | 1                  | 1                 | /                         | 1                  | 1                          | 1                | /               | 1               | 1              | 1                 |
| ARGE MARBLE BATHROOM                                                      | 1                         | /              | ✓              | /                 | 1                  | 1                         | 1                  | 1                  |                   |                           |                    |                            |                  |                 |                 |                |                   |
| PLUSH ROBES                                                               | 1                         | 1              | ✓              | ✓                 | <b>√</b>           | 1                         | 1                  | 1                  |                   |                           |                    |                            |                  |                 |                 |                |                   |
| BALCONY WITH TERRACE HAMMOCK                                              | 1                         | /              | ✓              | ✓                 | <b>√</b>           | 1                         | 1                  | 1                  | ✓                 | 1                         | 1                  | 1                          |                  |                 |                 |                |                   |
| BALCONY CHAMPAGNE TABLE                                                   | 1                         | 1              | ✓              | /                 | 1                  | 1                         | 1                  | 1                  |                   |                           |                    |                            | ı                |                 |                 |                |                   |
| BALCONY PEEK-A-VIEW SHOWER                                                | 1                         | 1              | ✓              | <b>√</b>          |                    |                           |                    |                    |                   |                           |                    |                            |                  |                 |                 |                |                   |
| 24/7 ROCKSTAR AGENT SERVICE                                               | 1                         | ✓              | <b>√</b>       | ✓                 | <b>√</b>           | 1                         | 1                  | ✓                  |                   |                           |                    |                            |                  |                 |                 |                |                   |
| SOMETHING TO SIP ON, WITH A<br>COMPLIMENTARY, CURATED BAR IN YOUR<br>ROOM | 1                         | 1              | ✓              | ✓                 | <b>√</b>           | 1                         | 1                  | 1                  |                   |                           |                    |                            |                  |                 |                 |                |                   |
| ACCESS TO RICHARD'S ROOFTOP                                               | 1                         | /              | ✓              | <b>√</b>          | ✓                  | 1                         | 1                  | 1                  |                   |                           |                    |                            |                  |                 |                 |                |                   |
| EARLY BOOKING AND PRIORITY ACCESS TO BOOKABLE EXPERIENCES                 | 1                         | 1              | /              | 1                 | 1                  | 1                         | 1                  | 1                  |                   |                           |                    |                            |                  |                 |                 |                |                   |
| /IP TERMINAL ENTRANCE                                                     | 1                         | ✓              | ✓              | ✓                 | ✓                  | ✓                         | 1                  | 1                  |                   |                           |                    |                            |                  |                 |                 |                |                   |
| OCATED AT THE CENTER OF EVERYTHING —<br>ON DECK 15                        | 1                         | 1              | <b>√</b>       | 1                 |                    |                           |                    |                    | •                 |                           |                    |                            |                  |                 |                 |                |                   |
| PRIVATE TRANSFER TO AND FROM THE SHIP                                     | ✓                         | ✓              | ✓              | ✓                 |                    |                           |                    |                    |                   |                           |                    |                            |                  |                 |                 |                |                   |
| BOTTOMLESS IN-ROOM BAR                                                    | 1                         | 1              | /              | 1                 |                    |                           |                    |                    |                   |                           |                    |                            |                  |                 |                 |                |                   |