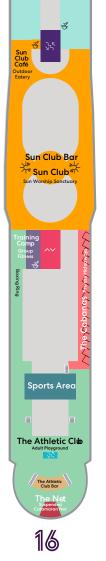

#### THE ATHLETIC CLUB

Our outdoor fitness club comes complete with a boxing ring, training zone and unparalleled views of the sun-kissed horizon.

#### **ROOFTOP SUNRISE YOGA**

Every day starts with sundrenched tree poses at The Perch (our outdoor yoga and meditation space) or take savasana with views of the rising sun from inside at B-Complex Gym.

#### THE RUNWAY

Our signature, Virgin-red running track forms a halo-like vision over the ship — allowing you to sweat, stroll or strut under the sun (or moon, if you so choose).

A dose of vitamin sea

For the 'do nothings', the 'do somethings' and the 'do everythings', our approach to well-being is to do whatever works best for you. With free group workouts and outdoor fitness spaces (the first of its kind on the open ocean), we're redefining how to take care of yourself at sea.

**BUILD STUDIC** 

TRAINING CAMP

**B-COMPLEX** 

**BALANCE STUDIO** 

**B-COMPLEX GYM**BUILD, BURN AND BIKE

THE RUNWAY
OUTDOOR JOGGING TRACK

TRAINING CAMP GROUP FITNESS AREA

> THE PERCH OUTDOOR YOGA

REDEMPTION SPA

THE ATHLETIC CLUB FITNESS HAVEN

GYM & TONIC WELL-BEING ZONE AND JUICE BAR

**THE DAILY MIX**HEALTHY DISHES

THE CABANAS
PRIVATE HIDEAWAYS

THE SUN CLUB SUN WORSHIP SANCTUARY

THE TUNE UP
MANI-PEDI & MEDI SPA