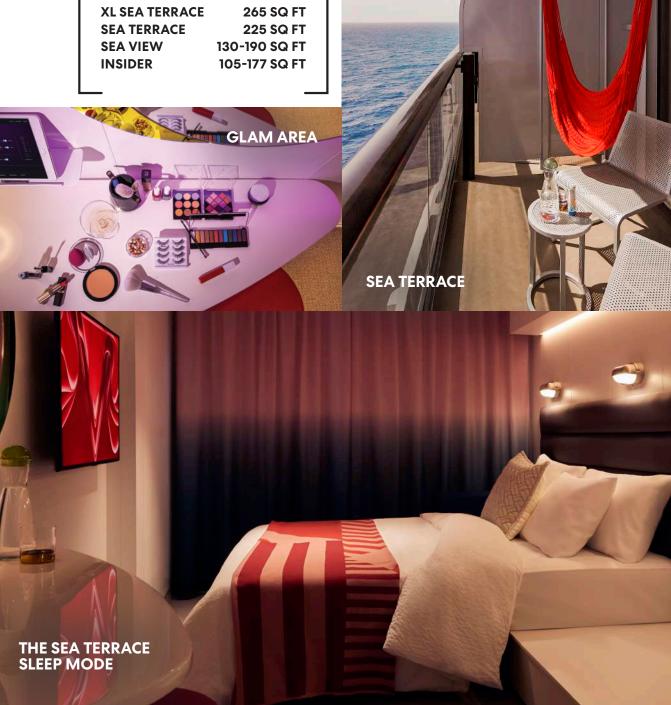

#### Glam Area

Because there's nothing more important than having space to get gorgeous.

**XL SEA TERRACE** 265 SQ FT **SEA TERRACE** 225 SQ FT 130-190 SQ FT **SEA VIEW INSIDER** 105-177 SQ FT

# Clever cabins

Whether you're getting ready inside at the glam area, rinsing off in your Roomy Rainshower or relaxing outside on your hand-woven terrace hammock, our spaces are designed to give you sweeping views of the horizon as our mood lighting intuitively matches the light from the oncoming sunset.