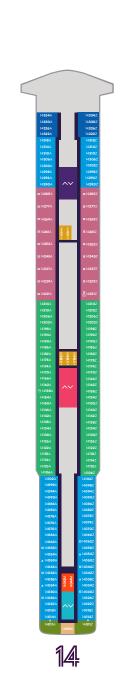

# Deck Plans, Cabins and RockStar Quarters

This deck plan applies for all of our Lady ships. The Den
Flex Event
Space The Manor The Manor Alluring Nightclub On the Rocks Redemption Spa Razzle Dazzle Vegetarian -forward Restaurant with Meaty Cheats + Red Bar The Dock House The Wake
Glamorous Steak &
Seafood Restaurant
+ Martini Bar
Access from Deck 7 The Dock
Mezze-Style Outdoor Eate
+ Bar & Social Lounge 5

Richard's Roofto

- Accessible cabin
- = Connecting cabins
- # Sleeps 1
- ▲ Sleeps 3; Includes a pullman bed
- △ Sleeps 3; Includes an extra lower bed
- 🕱 Sleeps 4; Includes both an extra lower bed and a pullman bed
- SM Massive Suite
- SF Fab Suite
- SP Posh Suite
- SG Gorgeous Suite
- SB Brilliant Suite
- SCB Cheeky Corner Suite Biggest Terrace
- SCE Cheeky Corner Suite Even Bigger Terrace
- Cheeky Corner Suite Pretty Big Terrace
- SS Seriously Suite
- SAB Sweet Aft Suite Biggest Terrace
- SAE Sweet Aft Suite Even Bigger Terrace
- SAP Sweet Aft Suite Pretty Big Terrace
- TX XL Sea Terrace
- Central Sea Terrace
- TR The Sea Terrace
- TL Ltd View Sea Terrace
- V1 Solo Sea View
- VW The Sea View
- Solo Insider
- The Insider
- 14 Social Insider
- Crew Areas
- Sailor Areas
- Circular Stairs
- ₩ ¼ Stairs
  - Accessible Head
- Ambulatory Cabin
- n The Head
- **∧∨** Elevator

|                                                                           | MEGA ROCKSTAR QUARTERS    |                |                | ROCKSTAR QUARTERS |                    |                           | SEA TERRACE        |                    |                   | SEA VIEW                  |                    | INSIDER                    |                  |                 |                 |                |                   |
|---------------------------------------------------------------------------|---------------------------|----------------|----------------|-------------------|--------------------|---------------------------|--------------------|--------------------|-------------------|---------------------------|--------------------|----------------------------|------------------|-----------------|-----------------|----------------|-------------------|
|                                                                           | MASSIVE<br>SUITE          | FAB<br>SUITE   | POSH<br>SUITE  | GORGEOUS<br>SUITE | BRILLIANT<br>SUITE | CHEEKY<br>CORNER<br>SUITE | SERIOUSLY<br>SUITE | SWEET AFT<br>SUITE | XL SEA<br>TERRACE | CENTRAL<br>SEA<br>TERRACE | THE SEA<br>TERRACE | LTD VIEW<br>SEA<br>TERRACE | SOLO SEA<br>VIEW | THE SEA<br>VIEW | SOLO<br>INSIDER | THE<br>INSIDER | SOCIAI<br>INSIDEI |
| ALL FOOD INCLUDED                                                         | 1                         | ✓              | <b>√</b>       | ✓                 | <b>√</b>           | 1                         | 1                  | 1                  | <b>√</b>          | 1                         | 1                  | ✓                          | ✓                | ✓               | /               | 1              | 1                 |
| JNLIMITED WIFI                                                            | ✓                         | ✓              | ✓              | ✓                 | ✓                  | ✓                         | ✓                  | ✓                  | ✓                 | ✓                         | ✓                  | ✓                          | ✓                | ✓               | ✓               | ✓              | 1                 |
| ALL GRATUITIES                                                            | 1                         | ✓              | ✓              | ✓                 | ✓                  | ✓                         | ✓                  | ✓                  | ✓                 | /                         | 1                  | ✓                          | ✓                | ✓               | ✓               | 1              | 1                 |
| ESSENTIAL DRINKS                                                          | 1                         | 1              | ✓              | ✓                 | 1                  | 1                         | 1                  | 1                  | 1                 | 1                         | 1                  | 1                          | ✓                | ✓               | ✓               | 1              | 1                 |
| GROUP FITNESS CLASSES                                                     | 1                         | ✓              | ✓              | ✓                 | 1                  | 1                         | 1                  | 1                  | 1                 | 1                         | 1                  | 1                          | ✓                | ✓               | ✓               | 1              | 1                 |
| BED TYPE                                                                  | EURO KING                 | EURO KING      | EURO KING      | EURO KING         | EURO KING          | EURO KING                 | EURO KING          | EURO KING          | SEABED            | SEABED                    | SEABED             | SEABED                     | SINGLE           | SEABED          | SINGLE          | SEABED         | 4 SINGLE          |
| SENSORY MOOD LIGHTING                                                     | 1                         | ✓              | ✓              | ✓                 | ✓                  | ✓                         | 1                  | 1                  | ✓                 | /                         | 1                  | ✓                          | ✓                | ✓               | ✓               | 1              | 1                 |
| GLAM AREA                                                                 | 1                         | 1              | ✓              | ✓                 | 1                  | 1                         | 1                  | 1                  | 1                 | 1                         | 1                  | 1                          | ✓                | ✓               | ✓               | 1              | 1                 |
| ADDITIONAL FEATURES                                                       | MUSIC<br>& LIVING<br>ROOM | LIVING<br>ROOM | LIVING<br>ROOM | LOUNGE<br>AREA    | LOUNGE<br>AREA     | LOUNGE<br>AREA            | LOUNGE<br>AREA     | LOUNGE<br>AREA     | XL BATH-<br>ROOM  |                           |                    |                            | WINDOW<br>SEAT   | WINDOW<br>SEAT  | XL BED          |                | GAME<br>CONSOL    |
| ROOMY RAIN SHOWER                                                         | 1                         | /              | ✓              | /                 | 1                  | 1                         | 1                  | 1                  | 1                 | /                         | 1                  | 1                          | 1                | /               | /               | 1              | 1                 |
| SHAMPOO, CONDITIONER, BODYWASH                                            | 1                         | /              | <b>√</b>       | /                 | 1                  | 1                         | 1                  | 1                  | 1                 | /                         | 1                  | 1                          | 1                | /               | 1               | 1              | 1                 |
| ARGE MARBLE BATHROOM                                                      | 1                         | /              | ✓              | /                 | 1                  | 1                         | 1                  | 1                  |                   |                           |                    |                            |                  |                 |                 |                |                   |
| PLUSH ROBES                                                               | 1                         | 1              | ✓              | ✓                 | <b>√</b>           | 1                         | 1                  | 1                  |                   |                           |                    |                            |                  |                 |                 |                |                   |
| BALCONY WITH TERRACE HAMMOCK                                              | 1                         | /              | ✓              | ✓                 | <b>√</b>           | 1                         | 1                  | 1                  | ✓                 | 1                         | 1                  | 1                          |                  |                 |                 |                |                   |
| BALCONY CHAMPAGNE TABLE                                                   | 1                         | 1              | ✓              | /                 | 1                  | 1                         | 1                  | 1                  |                   |                           |                    |                            | ı                |                 |                 |                |                   |
| BALCONY PEEK-A-VIEW SHOWER                                                | 1                         | 1              | ✓              | <b>√</b>          |                    |                           |                    |                    |                   |                           |                    |                            |                  |                 |                 |                |                   |
| 24/7 ROCKSTAR AGENT SERVICE                                               | 1                         | ✓              | <b>√</b>       | ✓                 | <b>√</b>           | 1                         | 1                  | ✓                  |                   |                           |                    |                            |                  |                 |                 |                |                   |
| SOMETHING TO SIP ON, WITH A<br>COMPLIMENTARY, CURATED BAR IN YOUR<br>ROOM | 1                         | 1              | ✓              | ✓                 | <b>√</b>           | 1                         | 1                  | 1                  |                   |                           |                    |                            |                  |                 |                 |                |                   |
| ACCESS TO RICHARD'S ROOFTOP                                               | 1                         | /              | ✓              | <b>√</b>          | ✓                  | 1                         | 1                  | 1                  |                   |                           |                    |                            |                  |                 |                 |                |                   |
| EARLY BOOKING AND PRIORITY ACCESS TO BOOKABLE EXPERIENCES                 | 1                         | 1              | /              | 1                 | 1                  | 1                         | 1                  | 1                  |                   |                           |                    |                            |                  |                 |                 |                |                   |
| /IP TERMINAL ENTRANCE                                                     | 1                         | ✓              | ✓              | ✓                 | ✓                  | ✓                         | 1                  | 1                  |                   |                           |                    |                            |                  |                 |                 |                |                   |
| OCATED AT THE CENTER OF EVERYTHING —<br>ON DECK 15                        | 1                         | 1              | <b>√</b>       | 1                 |                    |                           |                    |                    | •                 |                           |                    |                            |                  |                 |                 |                |                   |
| PRIVATE TRANSFER TO AND FROM THE SHIP                                     | ✓                         | ✓              | ✓              | ✓                 |                    |                           |                    |                    |                   |                           |                    |                            |                  |                 |                 |                |                   |
| BOTTOMLESS IN-ROOM BAR                                                    | 1                         | 1              | /              | 1                 |                    |                           |                    |                    |                   |                           |                    |                            |                  |                 |                 |                |                   |