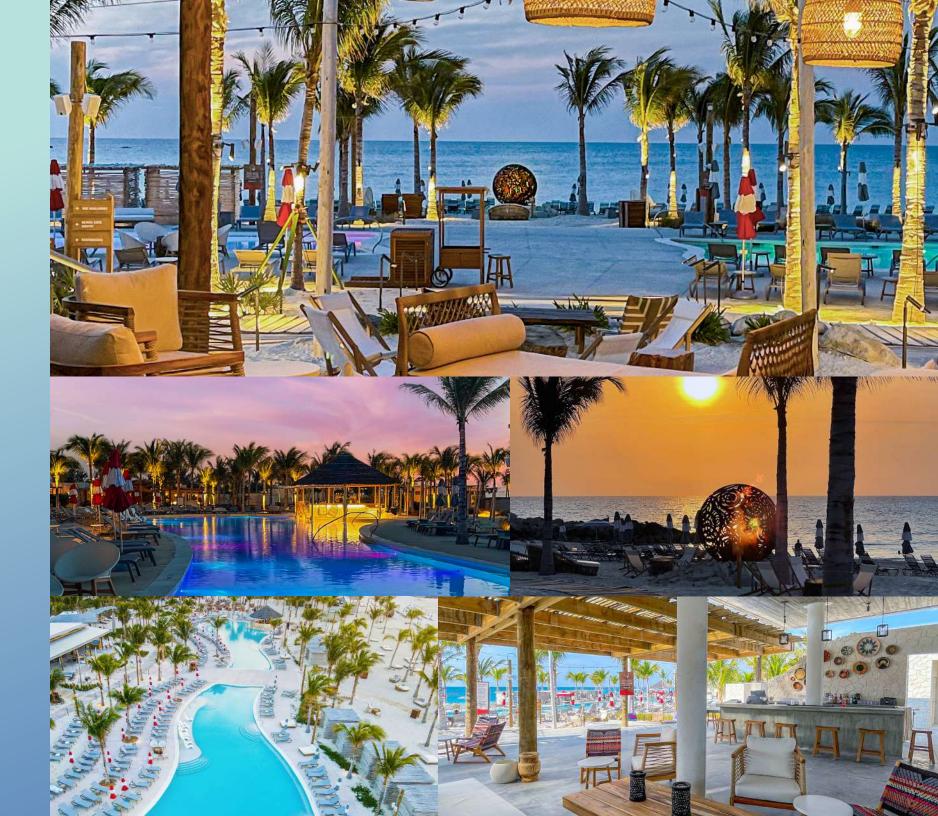

# We W Bimini

See-through water and sandy white shores punctuate this geographically poetic port.

Besides having access to the island's incredible biodiversity in marine life, boating, snorkeling and even historic shipwreck diving, you'll have exclusive access to The Beach Club at Bimini — Virgin Voyages' exclusive beach club experience.

Mornings at The Beach Club at Bimini begin with yoga and meditation, and the energy at the club gradually amplifies as the day progresses. From DJ-led pool and floatilla parties to fresh food and bevs in your cabana, your day in Bimini can be as restorative or as invigorating as you want it to be. Our club is explicitly designed to answer whatever your specific mood is calling for.

The day (and night) spent in Bimini culminates with a beach bonfire to close out the experience with an awe-inspiring musical performance and beach ritual. Bimini can be whatever you want it to be — but if we can emphasize anything, it's to not miss our signature bonfire soirée.