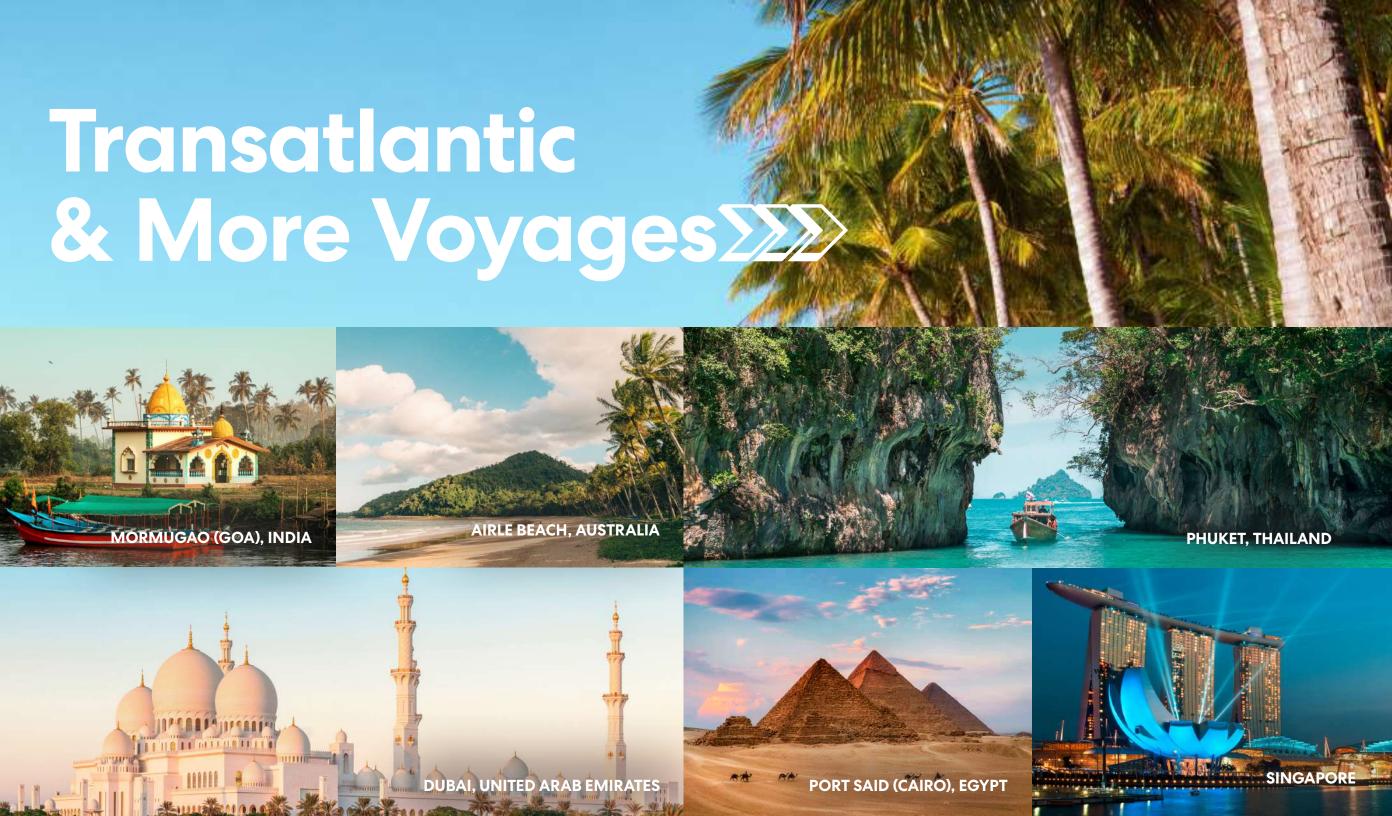

# Transatlantic & More Voyages ΣΣΣΣ

## **Transatlantic & More Voyages**

14-Night, Valiant Lady

#### **Ancient Athens to Modern Dubai**

Explore legendary sites along the Med and through the Red while seeing the last of the Seven Wonders of the Ancient World, and cross the famous Suez Canal before discovering the unique delights of the Arabian Gulf.

### Dubai Delights & Singapore Sights November 5 - November 20, 2023

Sail one-way to Singapore, with overnights in Mumbai and Kuala Lumpur and plenty of time to catch up on Goa's susegad lifestyle, gaze at Colombo's mesmerizing architecture, and dip into Phuket's jade-hued waters.

#### Singapore, Bali & Australia

November 20 - December 5, 2023

This one-way voyage seeks out world wonders unique to the Far East and the Pacific from lush rainforests to glowing reefs, you'll find pristine beauty both on land and underwater.