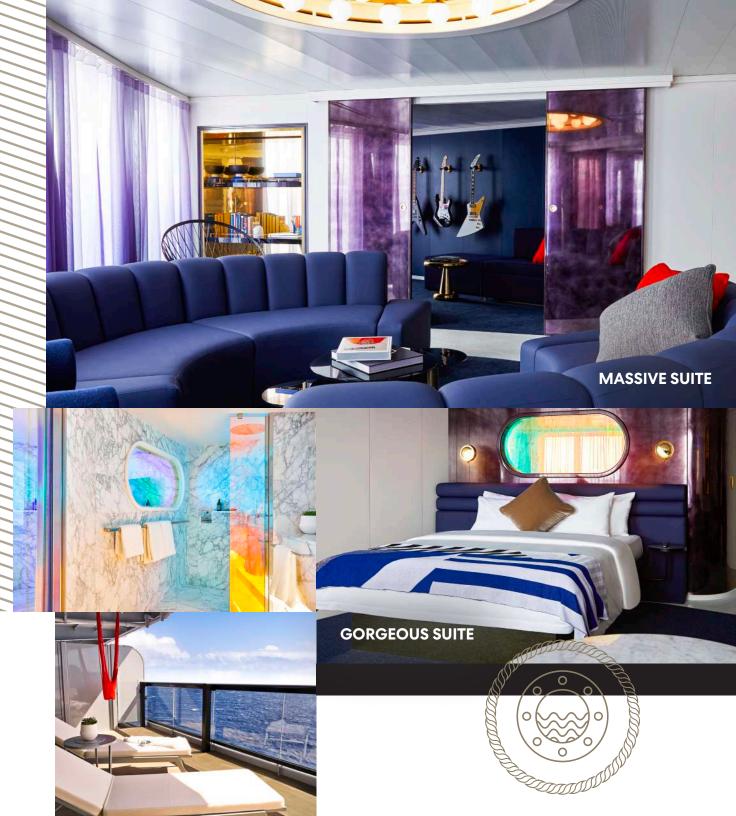

And if you book the aptly named Massive Suite, you'll be able to enjoy our specially-designed table for dancing — with steps built in for easy-grooving access. Afterwards, you can relax with a little me-time in your personal hot tub while still keeping your eyes on the waves.

2 MASSIVE SUITE 2,147 SQ FT
2 FAB SUITE 950 SQ FT
2 POSH SUITE 833 SQ FT
9 GORGEOUS SUITE 570 SQ FT

PEEK-A-VIEW SHOWER ON THE TERRACE

RICHARD'S ROOFTOP

Watercolor skies and lapping waves. An exclusive beach club. Unexplored trails and back-alley bars. We've got a path, and a port —for any kind of wanderlust.